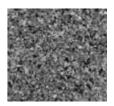

## Color selection **KÖSTER** Color-Chips

KÖSTER Color-Chips white, light grey, grey – 5 kg (CT 429 001)

KÖSTER Color-Chips black, grey – 5 kg (CT 429 002)

KÖSTER Color-Chips black, grey, blue -5 kg (CT 429 003)