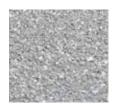

## Color selection **KÖSTER** Color-Chips

KÖSTER Color-Chips white, light grey, grey – 5 kg (CT 429 001)

KÖSTER Color-Chips black, grey – 5 kg (CT 429 002)

KÖSTER Color-Chips black, grey, blue -5 kg (CT 429 003)