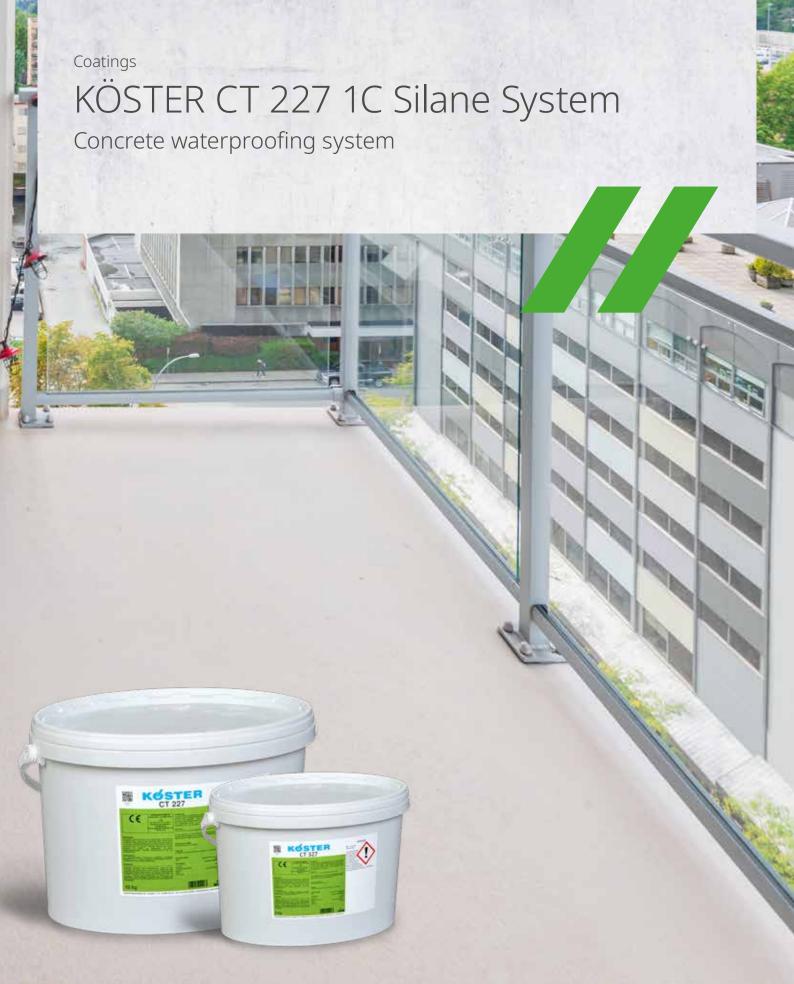

# KÖSTER CT 227 1C Silane System

The KÖSTER CT 227 1C Silane System is a one-component, diffusible, low-odor, crack-bridging, easy-to-use waterproofing system for indoor and outdoor use on mineral substrates such as concrete, cement screed, and mineral plasters and on stable old coatings in private and commercial real estate.