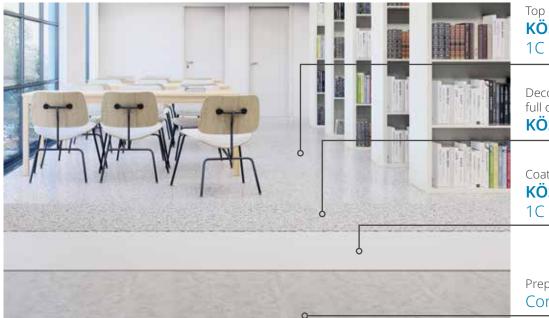

## System build-up (example)

Top coating (optional) KÖSTER CT 327 1C Sealer

Decorative Broadcast or full coverage (optional)

**KÖSTER** Color-Chips

Coating

KÖSTER CT 227 1C Silane

Prepared surface Concrete, screed