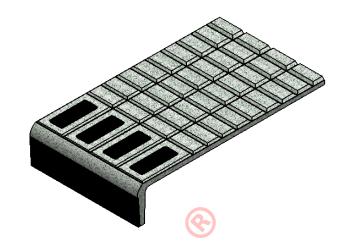

## HIGH PERFORMANCE ANTISLIP ANTIWEAR CAST METAL STAIR NOSING

Specialists in pedestrian surfaces

DATA SHEET:
SN93/SL3/280RT

DATE:
Sep 2017

ITEM:
Stair Nosing

**Item:** AATi™ type SN93/SL3/280RT -Sightline™ - stair nosing with silicon carbide granules cast into the metal matrix of the wearing surface. The front edge is defined by coloured abrasive inserts and a continuous coloured line along the riser face.

**Application:** For heavily used public stairways requiring high performance, extended life stair nosing of attractive appearance. Unique rear tapered surface grooves designed to drain water to the back of the nosing and cast in silicon carbide particles ensure safe performance in wet or dry conditions.

**Materials:** Nickel Bronze, Gunmetal, Aluminium. Safety Black inserts supplied as standard, other colours are available on request.

Plan view Scale 1:2

Special attention should be given to installation & drainage of this product. For further advice please speak to a member of AATi's technical department.