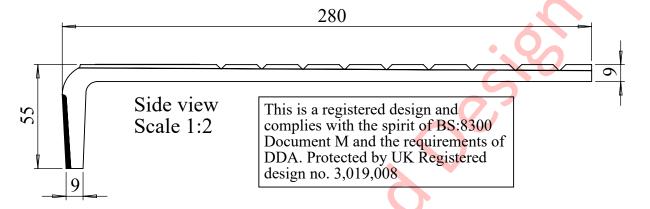

G

Specialists in pedestrian surfaces

DATA SHEET:
SN93/SL3/280RT

DATE:
Sep 2017

ITEM:
Stair Nosing

**Item:** AATi™ type SN93/SL3/280RT -Sightline™ - stair nosing with silicon carbide granules cast into the metal matrix of the wearing surface. The front edge is defined by coloured abrasive inserts and a continuous coloured line along the riser face.

**Application:** For heavily used public stairways requiring high performance, extended life stair nosing of attractive appearance. Unique rear tapered surface grooves designed to drain water to the back of the nosing and cast in silicon carbide particles ensure safe performance in wet or dry conditions.

**Materials:** Nickel Bronze, Gunmetal, Aluminium. Safety Black inserts supplied as standard, other colours are available on request.







Plan view Scale 1:2

Special attention should be given to installation & drainage of this product. For further advice please speak to a member of AATi's technical department.

Dimensions shown are nominal and subject to AATi manufacturing tolerances.