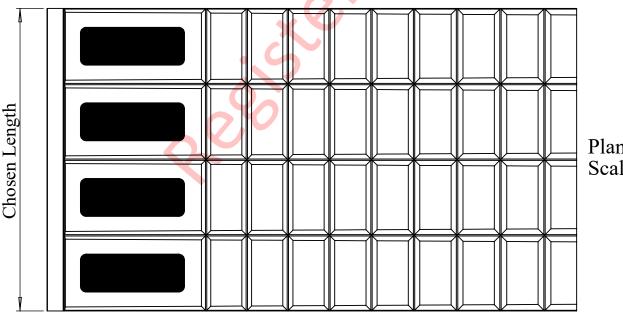

**Materials:** Nickel Bronze, Gunmetal, Aluminium. Safety Black inserts supplied as standard, other colours are available on request.

Plan view Scale 1:2

Special attention should be given to installation & drainage of this product. For further advice please speak to a member of AATi's technical department.