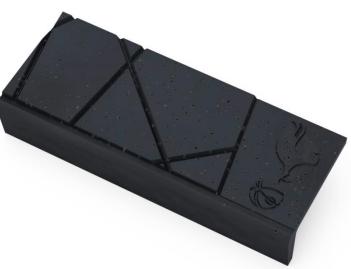

AATi worked closely with F3 Architects to create a bespoke design incorporating the clubs branding onto the cast metal anti-slip stair nosings (see above pictures). Bespoke design is just one of the services that AATi can offer, with the latest 3D printing and CNC machining technology anything is possible! Please contact one of the team now to what unique design we can do for you.