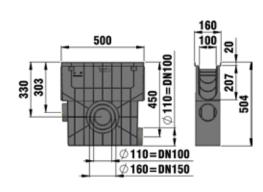

#### SPORTFIX®PRO Trash box

Trash box with mud bucket and GUGI-Grating made of PA-GF, MW 15/25, black, cl. B 125, locked

| Туре                                                                                            | Length | Width | Height | Weight | Item- |
|-------------------------------------------------------------------------------------------------|--------|-------|--------|--------|-------|
|                                                                                                 | mm     | mm    | mm     | kg     | no.   |
| Trash box with mud bucket and GUGI-Grating made of PA-GF,<br>MW 15/25, black, cl. B 125, locked | 500    | 160   | 504    | 5,8    | 7515  |