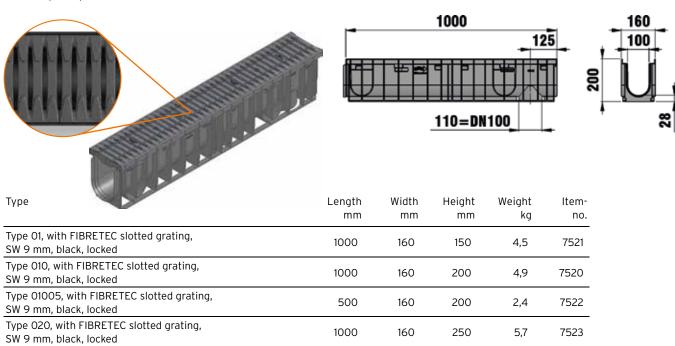

### SPORTFIX®PRO Channels

Type 010, with FIBRETEC slotted grating, SW 9 mm, black, locked

Trash box with mud bucket and FIBRETEC slotted grating, SW 9 mm, black, cl. C 250

| Туре                                                                                 | Length | Width | Height | Weight | Item- |
|--------------------------------------------------------------------------------------|--------|-------|--------|--------|-------|
|                                                                                      | mm     | mm    | mm     | kg     | no.   |
| Trash box with mud bucket and FIBRETEC slotted grating,<br>SW 9 mm, black, cl. C 250 | 500    | 160   | 504    | 5,9    | 7525  |