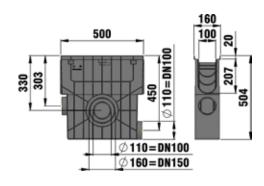

### SPORTFIX®PRO Channels

Type 010, with FIBRETEC slotted grating, SW 9 mm, black, locked

Trash box with mud bucket and FIBRETEC slotted grating, SW 9 mm, black, cl. C 250

| Туре                                                                                 | Length | Width | Height | Weight | Item- |
|--------------------------------------------------------------------------------------|--------|-------|--------|--------|-------|
|                                                                                      | mm     | mm    | mm     | kg     | no.   |
| Trash box with mud bucket and FIBRETEC slotted grating,<br>SW 9 mm, black, cl. C 250 | 500    | 160   | 504    | 5,9    | 7525  |