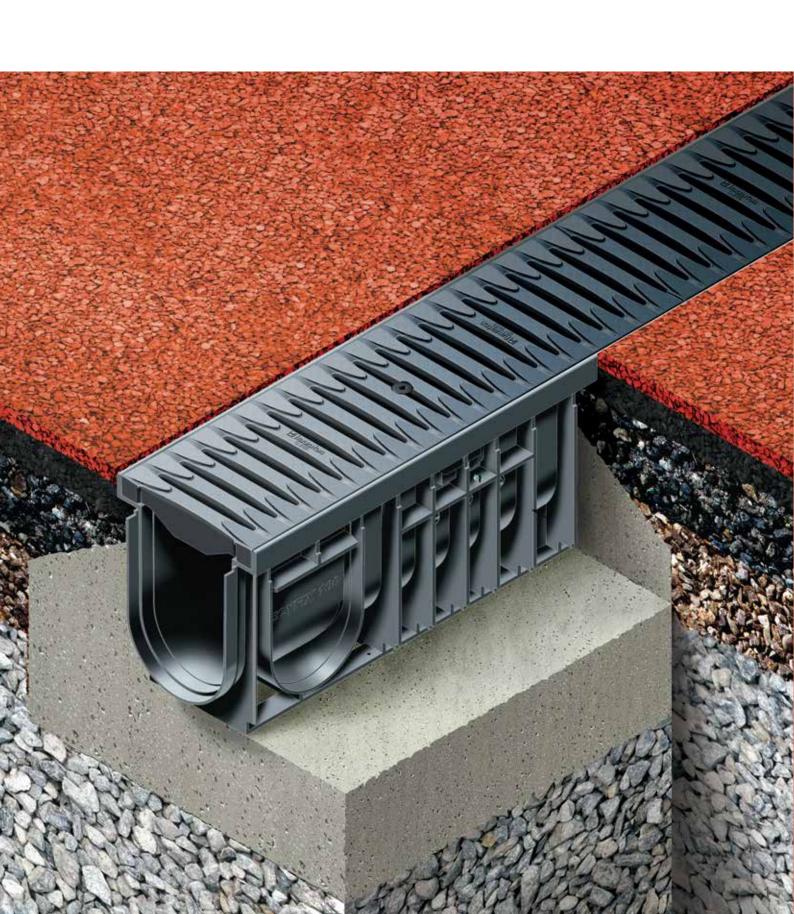

#### SPORTFIX®PRO Channels:

- □ channels made of PP and gratings made of high-quality PA-GF (Polyamide)
- ☐ drainage system according EN 1433
- ☐ lightweight, robust and easy to install
- no gap in the curved area through the groove and tongue system

#### SPORTFIX®PRO Channel

Type 010, with GUGI-Grating made of PA-GF, MW 15/25, black, locked