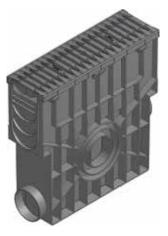

#### SPORTFIX®PRO Trash box

Trash box with mud bucket and GUGI-Grating made of PA-GF, MW 15/25, black, cl. B 125, locked

| Туре                                                                                            | Length | Width | Height | Weight | Item- |
|-------------------------------------------------------------------------------------------------|--------|-------|--------|--------|-------|
|                                                                                                 | mm     | mm    | mm     | kg     | no.   |
| Trash box with mud bucket and GUGI-Grating made of PA-GF,<br>MW 15/25, black, cl. B 125, locked | 500    | 160   | 504    | 5,8    | 7515  |