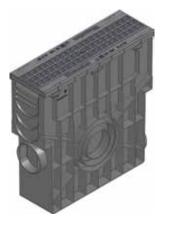

### SPORTFIX®PRO Channels

Type 010, with FIBRETEC slotted grating, SW 9 mm, black, locked

Trash box with mud bucket and FIBRETEC slotted grating, SW 9 mm, black, cl. C 250

| Туре                                                                                 | Length | Width | Height | Weight | Item- |
|--------------------------------------------------------------------------------------|--------|-------|--------|--------|-------|
|                                                                                      | mm     | mm    | mm     | kg     | no.   |
| Trash box with mud bucket and FIBRETEC slotted grating,<br>SW 9 mm, black, cl. C 250 | 500    | 160   | 504    | 5,9    | 7525  |