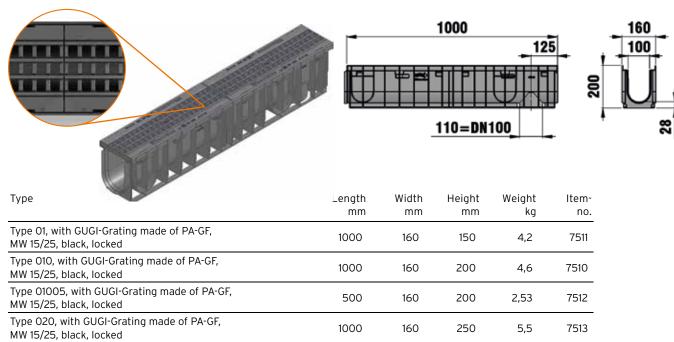

#### SPORTFIX®PRO Channel

Type 010, with GUGI-Grating made of PA-GF, MW 15/25, black, locked