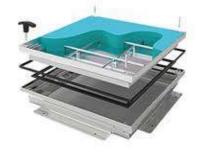

#### ACCESS COVERS

We produce 3 different styles of access cover; recessed, Vinoseal (for use with vinyl sheet flooring) and heavy duty. All are manufactured from stainless steel in grades 304 or 316.