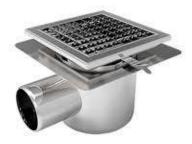

## GULLIES

Hygienic, strong, attractive and functional drainage systems are where we excel in manufacturing. All parts are hand crafted by our team of highly experienced engineers using sheet stainless steel in grades 304 or 316.