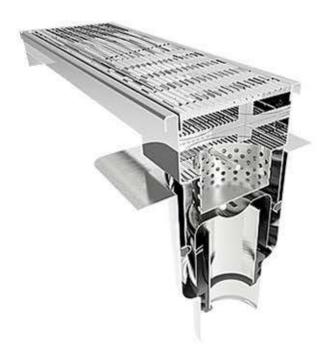

### DRAINAGE SYSTEMS

Hygienic, strong and functional drainage systems the healthcare industry are where we excel in manufacturing. All parts are hand crafted by our team of highly experienced engineers using sheet stainless steel in grades 304 or 316.

## GULLIES

Hygienic, strong, attractive and functional drainage systems are where we excel in manufacturing. All parts are hand crafted by our team of highly experienced engineers using sheet stainless steel in grades 304 or 316.