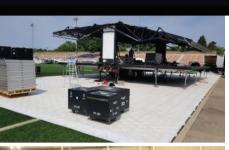

## **Omni**Deck<sup>®</sup>

Material: High Density Polyethylene (HDPE) with UV resistance

Size: 1.8m x 0.9m x 3.8cm

Surface Area: 1.67 m<sup>2</sup>

Weight: 24.9kg

Weight Capacity: 600 psi, depending on subsurface conditions