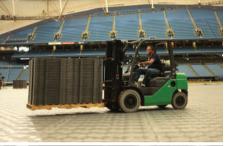

**Colour:** Translucent, Anthracite Gray

Flammability

Resistance: UL94HB

**Connectors:** Interlocking flange panel connection design

Built-in cam locks secure adjoining panels with twist of

T-bar tool

ADA compliant ramps attach along any connection point