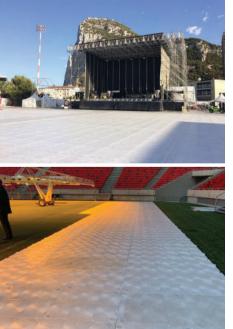

## **Omni**Deck<sup>®</sup>

The fastest sports turf cover on the market!

**Ground**Guards®

+44 (0)113 267 6000 info@ground-guards.co.uk www.ground-guards.co.uk

## **Omni**Deck<sup>®</sup>

Material: High Density Polyethylene (HDPE) with UV resistance

Size: 1.8m x 0.9m x 3.8cm

Surface Area: 1.67 m<sup>2</sup>

Weight: 24.9kg

Weight Capacity: 600 psi, depending on subsurface conditions

Design Feature: Translucent allows light penetration to surface below

Internal honeycomb structure for strength

Ramp

Specifications: With an interlocking connection design, ADA compliant

ramps enable a smooth transition at ground level