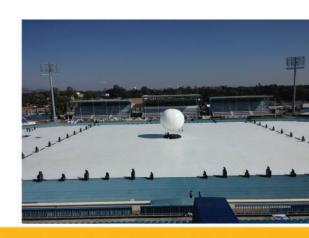

## **Omni**Deck<sup>®</sup>

The fastest sports turf cover on the market!

**Ground**Guards®

+44 (0)113 267 6000 info@ground-guards.co.uk www.ground-guards.co.uk

## **Omni**Deck<sup>®</sup>

Material: High Density Polyethylene (HDPE) with UV resistance

Size: 1.8m x 0.9m x 3.8cm

Surface Area: 1.67 m<sup>2</sup>

Weight: 24.9kg

Weight Capacity: 600 psi, depending on subsurface conditions

Design Feature: Translucent allows light penetration to surface below

Internal honeycomb structure for strength

Ramp

Specifications: With an interlocking connection design, ADA compliant

ramps enable a smooth transition at ground level