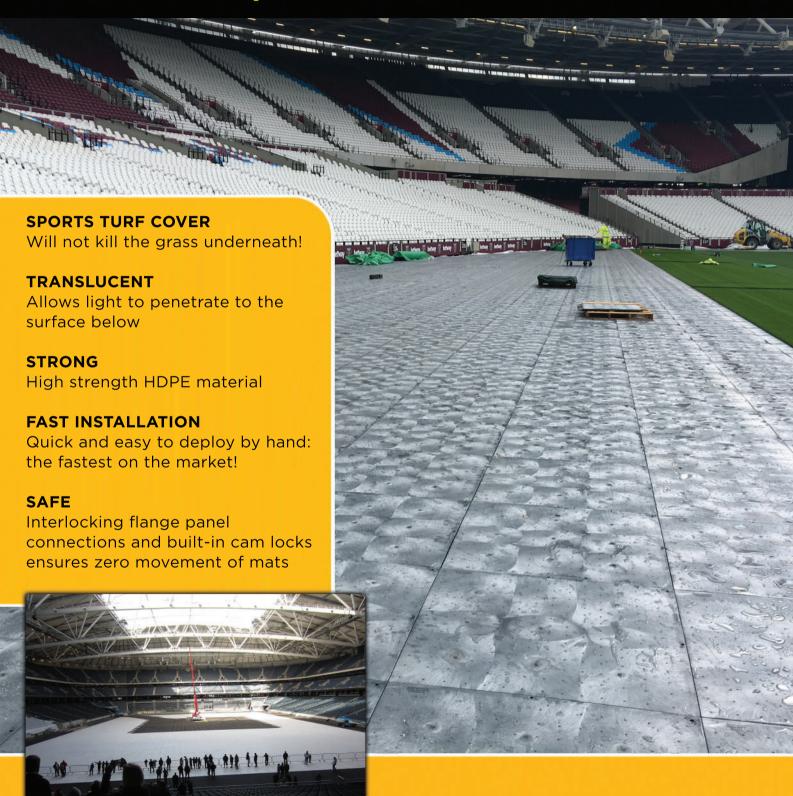

Design Feature: Translucent allows light penetration to surface below

Internal honeycomb structure for strength

Ramp

Specifications: With an interlocking connection design, ADA compliant

ramps enable a smooth transition at ground level