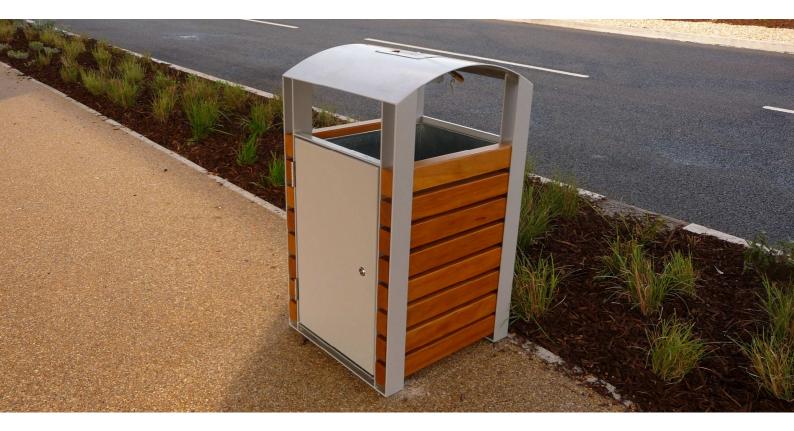

#### **Hudson Bin**

Our Hudson Range comprises of beautifully created Mild Steel frames powder coat finished in satin leatherette and complemented with 70 x 45mm hardwood slats and detailing.

| Dimensions | Width - 560mm, depth - 535mm, height - 1050mm. (sizes are approximate)                                                                                       |  |  |  |  |
|------------|--------------------------------------------------------------------------------------------------------------------------------------------------------------|--|--|--|--|
| Capacity   | 100 Litres, includes galvanized liner. Fitted with door and integral lock                                                                                    |  |  |  |  |
| Metal      | All metalwork is finished with an exterior grade base and top coat to RAL 7032 (pebble grey) as standard or to virtually any BS or RAL reference if required |  |  |  |  |
| Wood       | All woodwork is treated with an exterior grade base coat and two top coats achieving a colour similar to RAL 8001                                            |  |  |  |  |
| Fixing     | Above ground fixing options available for hard and soft ground. Fixings can be supplied                                                                      |  |  |  |  |
| Delivery   | Each bin is supplied fully assembled and delivered on a pallet                                                                                               |  |  |  |  |
|            |                                                                                                                                                              |  |  |  |  |