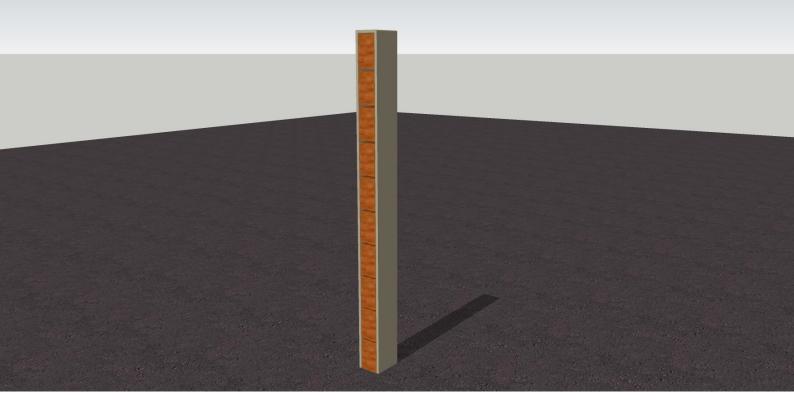

### **Hudson Bollard**

Our Hudson Range comprises of beautifully created Mild Steel frames powder coat finished in satin leatherette and complemented with 70 x 45mm hardwood slats and detailing.

- Metal All metalwork is finished with an exterior grade base and top coat to RAL 7032 (pebble grey) as standard or to virtually any BS or RAL reference if required
- Wood All woodwork is treated with an exterior grade base coat and two top coats achieving a colour similar to RAL 8001
- Fixing Below ground fixing. Fixings can also be supplied
- **Delivery** Bollards are delivered on a pallet