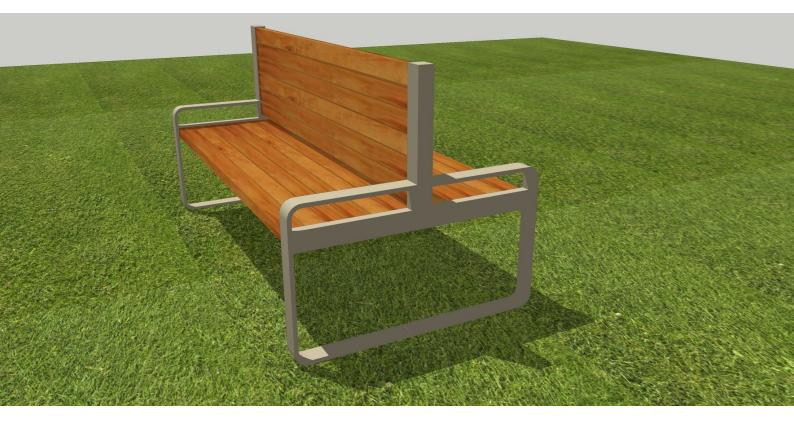

### **Hudson Island Bench**

Our Hudson Range comprises of beautifully created Mild Steel frames powder coat finished in satin leatherette and complemented with 70 x 45mm hardwood slats and detailing.

| Dimensions | Available in 1500, | 1800, 2100 and 2800mm with | idths. (sizes are approximate) |
|------------|--------------------|----------------------------|--------------------------------|
|------------|--------------------|----------------------------|--------------------------------|

- Metal All metalwork is finished with an exterior grade base and top coat to RAL 7032 (pebble grey) as standard or to virtually any BS or RAL reference if required
- Wood All woodwork is treated with an exterior grade base coat and two top coats achieving a colour similar to RAL 8001
- Fixing Above and below ground fixing options available for hard and soft ground. Fixings can also be supplied
- **Delivery** Each bench is supplied flat packed and delivered on a pallet