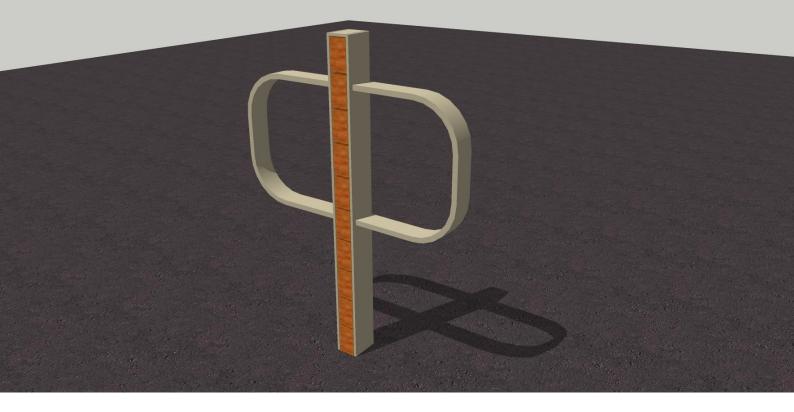

#### **Hudson Bike Stand**

Our Hudson Range comprises of beautifully created Mild Steel frames powder coat finished in satin leatherette and complemented with 70 x 45mm hardwood slats and detailing.

| Dimensions | (solini above ground height. (sizes are approximate)                                                           |
|------------|----------------------------------------------------------------------------------------------------------------|
| Metal      | All metalwork is finished with an exterior grade base and top coat to RAL 7032 (pebble grey) as standard or to |
|            | virtually any BS or RAL reference if required                                                                  |

Wood All woodwork is treated with an exterior grade base coat and two top coats achieving a colour similar to RAL 8001

Fixing Below ground fixing. Fixings can also be supplied

**Dimensions** 750mm above ground height (sizes are approximate)

**Delivery** Bike stands are delivered on a pallet