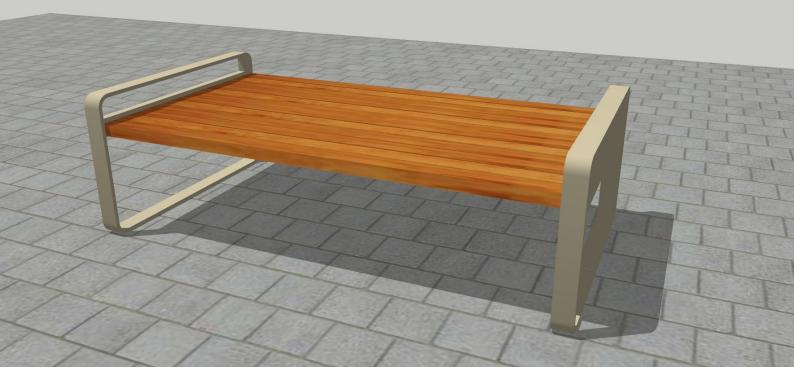

#### **Hudson Seat**

Our Hudson Range comprises of beautifully created Mild Steel frames powder coat finished in satin leatherette and complemented with 70 x 45mm hardwood slats and detailing.

| <b>D'</b>  |                 | -00 1000   | <b>a</b> 100 <b>1a</b> 000 | • 1.1   | / ·           | • • • •    |
|------------|-----------------|------------|----------------------------|---------|---------------|------------|
| Dimensions | Available in 15 | 500, 1800, | , 2100 and 2800mm          | widths. | (sizes are ap | proximate) |

- Metal All metalwork is finished with an exterior grade base and top coat to RAL 7032 (pebble grey) as standard or to virtually any BS or RAL reference if required
- Wood All woodwork is treated with an exterior grade base coat and two top coats achieving a colour similar to RAL 8001
- Fixing Above and below ground fixing options available for hard and soft ground. Fixings can also be supplied
- **Delivery** Each seat is supplied flat packed and delivered on a pallet