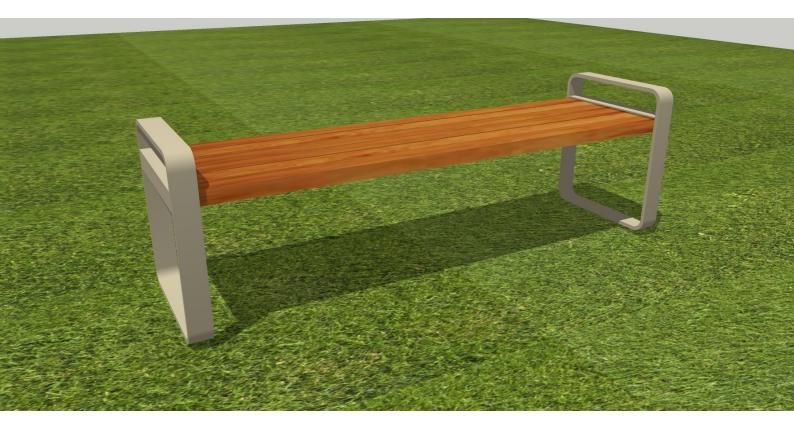

#### **Hudson Bench**

Our Hudson Range comprises of beautifully created Mild Steel frames powder coat finished in satin leatherette and complemented with 70 x 45mm hardwood slats and detailing.

| Dimensions | Available in $1500$ | 1800 | , 2100 and 2800mm | widths  | (sizes are ar | nrovimate) |
|------------|---------------------|------|-------------------|---------|---------------|------------|
| Dimensions | Available III 1500  | 1000 | , 2100 and 2000mm | widths. | (sizes are ap | proximate) |

- Metal All metalwork is finished with an exterior grade base and top coat to RAL 7032 (pebble grey) as standard or to virtually any BS or RAL reference if required
- Wood All woodwork is treated with an exterior grade base coat and two top coats achieving a colour similar to RAL 8001
- Fixing Above and below ground fixing options available for hard and soft ground. Fixings can also be supplied
- **Delivery** Each bench is supplied flat packed and delivered on a pallet