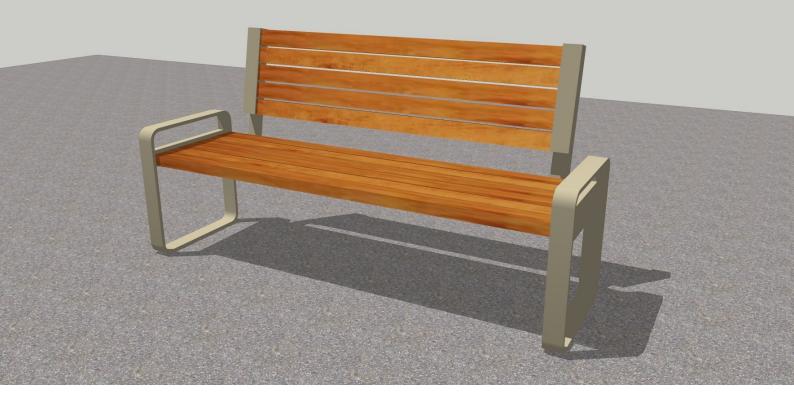

#### **Hudson Bench**

Our Hudson Range comprises of beautifully created Mild Steel frames powder coat finished in satin leatherette and complemented with 70 x 45mm hardwood slats and detailing.

| Dimensions | Available in $1500$ | 1800 | , 2100 and 2800mm | widths  | (sizes are ar | nrovimate) |
|------------|---------------------|------|-------------------|---------|---------------|------------|
| Dimensions | Available III 1500  | 1000 | , 2100 and 2000mm | widths. | (sizes are ap | proximate) |

- Metal All metalwork is finished with an exterior grade base and top coat to RAL 7032 (pebble grey) as standard or to virtually any BS or RAL reference if required
- Wood All woodwork is treated with an exterior grade base coat and two top coats achieving a colour similar to RAL 8001
- Fixing Above and below ground fixing options available for hard and soft ground. Fixings can also be supplied
- **Delivery** Each bench is supplied flat packed and delivered on a pallet