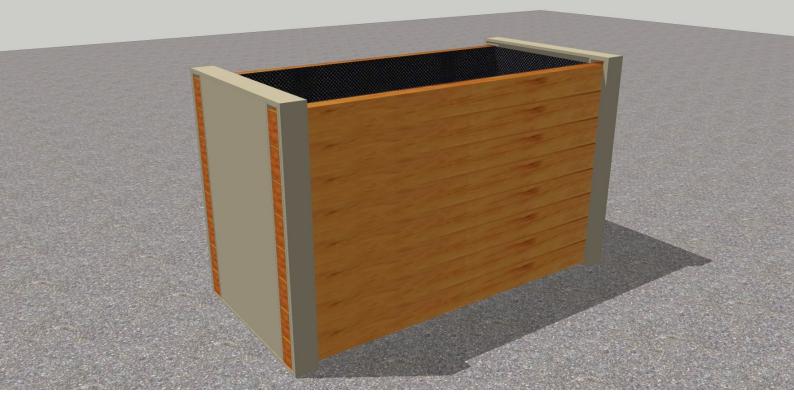

# **Hudson Planter Square**

Our Hudson Range comprises of beautifully created Mild Steel frames powder coat finished in satin leatherette and complemented with 70 x 45mm hardwood slats and detailing.

| Dimensions | Widths: 1000, 1500, 2000mm (sizes are approximate)                                                                                                           |
|------------|--------------------------------------------------------------------------------------------------------------------------------------------------------------|
|            | Lengths: 500, 1000, 1500, 2000mm (sizes are approximate)                                                                                                     |
|            | Heights: 500, 700, 900mm (sizes are approximate)                                                                                                             |
| Metal      | All metalwork is finished with an exterior grade base and top coat to RAL 7032 (pebble grey) as standard or to virtually any BS or RAL reference if required |
| Wood       | All woodwork is treated with an exterior grade base coat and two top coats achieving a colour similar to RAL 8001                                            |
| Delivery   | Each planter is supplied fully assembled and delivered on a pallet where possible                                                                            |