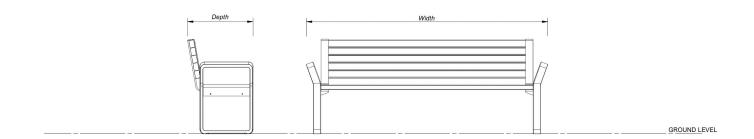

## Cerro Bench

Our Cerro Range is based around our beautiful cast Aluminium seat and bench ends finished in satin grey and complimented with 45 x 70mm hardwood.

**Dimensions** Available in 1500, 1800, 2100 and 2800mm widths. (sizes are approximate)

#### Cerro Seat

Our Cerrro Range is based around our beautiful cast Aluminium seat and bench ends finished in satin grey and complimented with 45 x 70mm hardwood.

**Dimensions** Available in 1500, 1800, 2100 and 2800mm widths. (sizes are approximate)