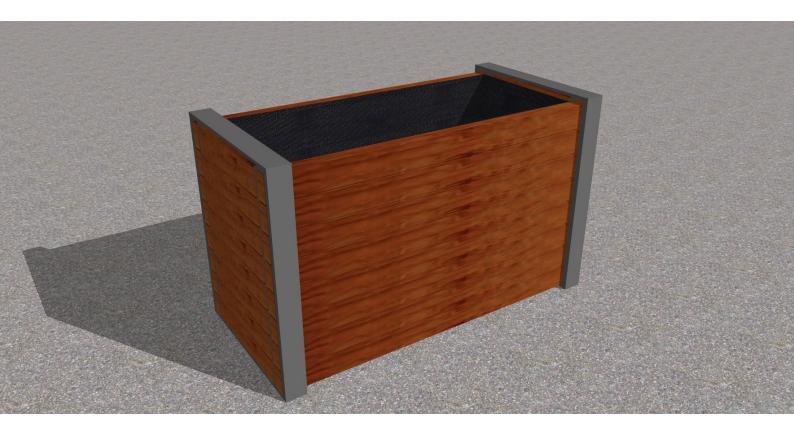

# **Cerro Planter Square**

Our Cerro Range is based around our beautiful cast Aluminium seat and bench ends finished in satin grey and complimented with 45 x 70mm hardwood.

**Dimensions** Widths: 1000, 1500, 2000mm (sizes are approximate)

Lengths: 500, 1000, 1500, 2000mm (sizes are approximate)

Heights: 500, 700, 900mm (sizes are approximate)

Metal All metalwork is finished with an exterior grade base and top coat to RAL 7043 (traffic grey) as standard or to

virtually any BS or RAL reference if required

Wood All woodwork is treated with an exterior grade base coat and two top coats achieving a colour similar to RAL 8004

**Delivery** Each planter is supplied fully assembled and delivered on a pallet where possible