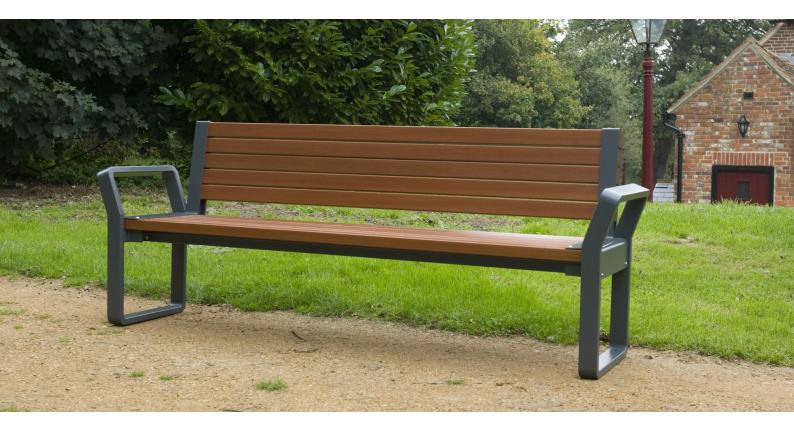

## Cerro Bench

Our Cerro Range is based around our beautiful cast Aluminium seat and bench ends finished in satin grey and complimented with 45 x 70mm hardwood.

**Dimensions** Available in 1500, 1800, 2100 and 2800mm widths. (sizes are approximate)

Metal All metalwork is finished with an exterior grade base and top coat to RAL 7043 (traffic grey) as standard or to

virtually any BS or RAL reference if required

Wood All woodwork is treated with an exterior grade base coat and two top coats achieving a colour similar to RAL 8004

Fixing Above and below ground fixing options available for hard and soft ground. Fixings can also be supplied

**Delivery** Each bench is supplied flat packed and delivered on a pallet

Head Office: Neptune Street Furniture, Time House, 19 Hillsons Road, Botley, Hampshire, SO30 2DY