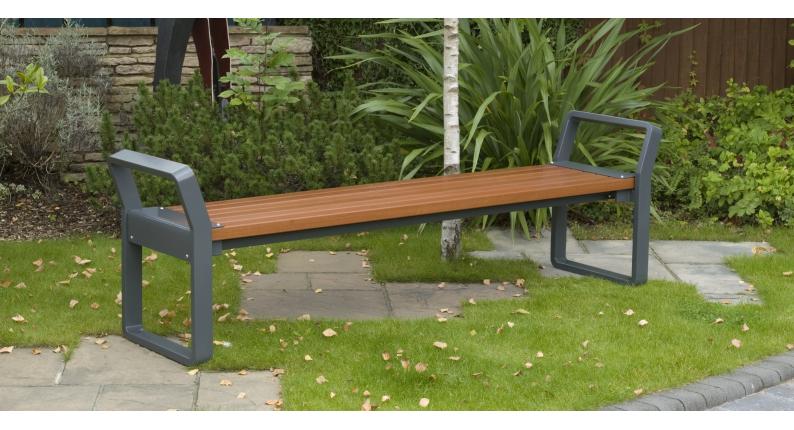

#### Cerro Seat

Our Cerrro Range is based around our beautiful cast Aluminium seat and bench ends finished in satin grey and complimented with 45 x 70mm hardwood.

**Dimensions** Available in 1500, 1800, 2100 and 2800mm widths. (sizes are approximate)

Metal All metalwork is finished with an exterior grade base and top coat to RAL 7043 (traffic grey) as standard or to

virtually any BS or RAL reference if required

Wood All woodwork is treated with an exterior grade base coat and two top coats achieving a colour similar to RAL 8004

Fixing Above and below ground fixing options available for hard and soft ground. Fixings can also be supplied

**Delivery** Each seat is supplied flat packed and delivered on a pallet

Head Office: Neptune Street Furniture, Time House, 19 Hillsons Road, Botley, Hampshire, SO30 2DY