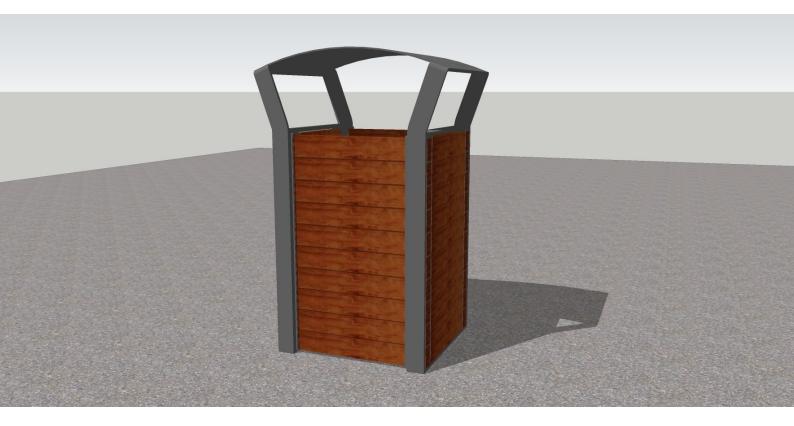

## Cerro Bin

Our Cerro Range is based around our beautiful cast Aluminium seat and bench ends finished in satin grey and complimented with 45 x 70mm hardwood.

**Dimensions** Width - 560mm, depth - 535mm, height - 1050mm. (sizes are approximate)

Capacity 100 Litres, includes galvanized liner. Fitted with door and integral lock

Metal All metalwork is finished with an exterior grade base and top coat to RAL 7043 (traffic grey) as standard or to

virtually any BS or RAL reference if required