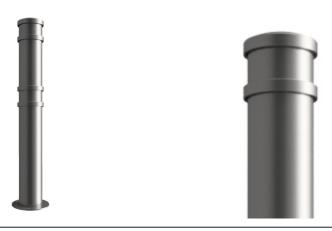

## GFC4500 (Hardwick) 900mm

## **Galvanised or Galvanised & Colour**

The GFC4500 (Hardwick) from AUTOPA is a traditionally styled ornamental bollard designed to resemble its cast iron relative. The body of the bollard is manufactured from mild steel which is galvanised as standard to ensure its longevity. Cast Iron caps and rings are welded on to the steel body to complete the design. Contrasting coatings are available at an additional cost.