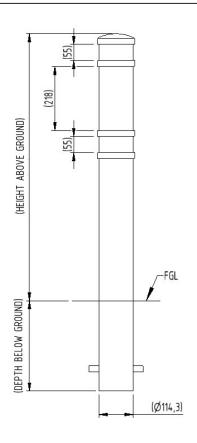

## **Product details**

- 900mm height above ground
- 114mm diameter
- 3mm wall thickness

- Concrete in 300mm (below ground)
- Price excludes fixing down bolts and padlock to secure
- Socket 300mm (below ground)