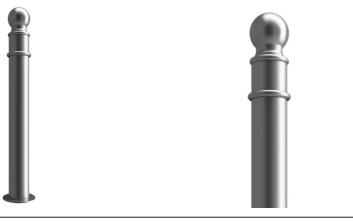

## GFC5000 1000mm Galvanised or Galvanised & Colour

The GFC5000 is an attractive and functional ornamental bollard. The bollard is manufactured from mild steel and galvanised for longevity & features a welded cap and rings on the steel body to complete the design.

Available in galvanised and galvanised and coated finishes (RAL/BS numbers must be specified at time of order). Supplied Concrete In as standard, Bolt Down and Removable versions are also available.

Eyelets, hooks and chains can be added to these bollards to complete the decorative effect. Please ask for more information.