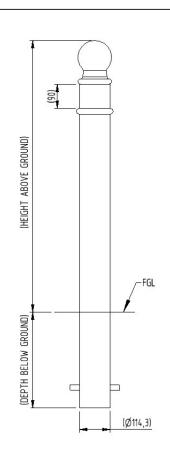

## **Product details**

- 1000mm Height above ground
- 114mm Diameter
- 3mm wall thickness

- Concrete in 300mm (below ground)
- Price excludes fixing down bolts and padlock to secure
- Socket 300mm (below ground)