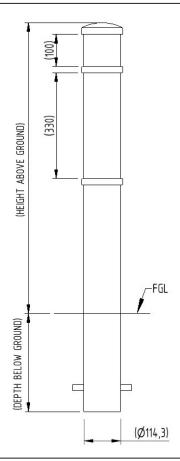

## **Product details**

- · 900mm height above ground
- 114mm diameter
- 3mm wall thickness

- Concrete in 300mm (below ground)
- · Price excludes fixing down bolts and padlock to secure
- Socket 300mm (below ground)