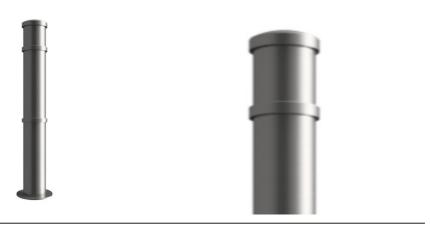

## GFC4000 900mm Galvanised & Colour

The GFC4000 is an attractive and functional ornamental bollard. The bollard is manufactured from mild steel and galvanised for longevity & features a welded cap and rings on the steel body to complete the design.

Available in galvanised and galvanised and coated finishes (RAL/BS numbers must be specified at time of order). Supplied Concrete In as standard, Bolt Down and Removable versions are also available.

Eyelets, hooks and chains can be added to these bollards to complete the decorative effect. Please ask for more information.

## **Product details**

- · 900mm height above ground
- 114mm diameter
- 3mm wall thickness

- Concrete in 300mm (below ground)
- · Price excludes fixing down bolts and padlock to secure
- Socket 300mm (below ground)