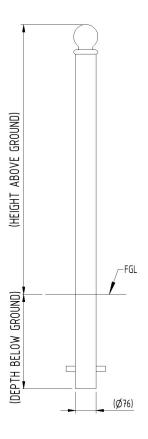

## **Product details**

- 1000mm height above ground
- 76mm diameter
- 3mm wall thickness

- Concrete in 400mm (below ground)
- Price excludes fixing down bolts and padlock to secure
- Socket 220mm (below ground)