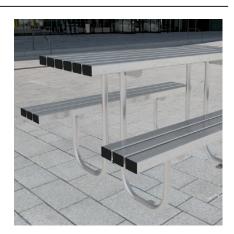

## Triton Picnic Table 1800mm Galvanised & Colour

The Triton Picnic Table from AUTOPA is perfect for use in busy public spaces like retail and business parks, and schools. Great value, functional, low maintenance and robust. Manufactured from galvanised mild steel, this will complement any site, looking good for many years with only minimal maintenance.

## **Product details**

- Table 1800mm x 645mm x 854mm (length x width x height)
- Seat 1800mm x 312mm x 480mm (length x width x height)
- Overall width 1300mm

- Complete with plastic end caps
- Each picnic table requires 4 x 12mm bolts