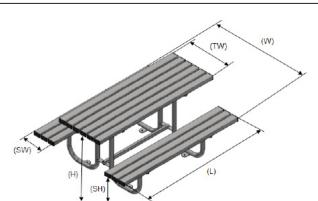

## **Product details**

- Table 1800mm x 645mm x 854mm (length x width x height)
- Seat 1800mm x 312mm x 480mm (length x width x height)
- Overall width 1300mm

- Complete with plastic end caps
- Each picnic table requires 4 x 12mm bolts