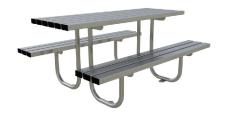

## Triton Picnic Table 1800mm Galvanised & Colour

The Triton Picnic Table from AUTOPA is perfect for use in busy public spaces like retail and business parks, and schools. Great value, functional, low maintenance and robust. Manufactured from galvanised mild steel, this will complement any site, looking good for many years with only minimal maintenance.

## **Product details**

- Table 1800mm x 645mm x 854mm (length x width x height)
- Seat 1800mm x 312mm x 480mm (length x width x height)
- Overall width 1300mm

- Complete with plastic end caps
- Each picnic table requires 4 x 12mm bolts