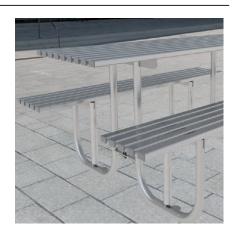

## Galvanised, Galvanised & Colour or Stainless

With a simple and traditional design, the Haddon Picnic Table from AUTOPA is perfect for use in busy public spaces like schools, parks and playgrounds. Manufactured from galvanised mild steel, this robust range will complement any site, looking good for many years with only minimal maintenance.