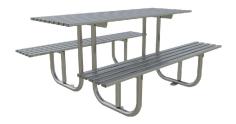

## Galvanised, Galvanised & Colour or Stainless

With a simple and traditional design, the Haddon Picnic Table from AUTOPA is perfect for use in busy public spaces like schools, parks and playgrounds. Manufactured from galvanised mild steel, this robust range will complement any site, looking good for many years with only minimal maintenance.

The Haddon Picnic Table is supplied in galvanised mild steel. Powder coating is an optional extra (BS/RAL numbers must be stated at time of order).

Available bolt down only.

| Part Number | <u>Description</u>                                         | Weight (kg) |
|-------------|------------------------------------------------------------|-------------|
| 138 117 150 | Haddon Picnic Table, Galvanised - Bolt Down                | 125kg       |
| 138 117 151 | Haddon Picnic Table, Galvanised & Colour - Bolt Down       | 125kg       |
| 138 117 156 | Haddon Picnic Table, Stainless Steel Grade 304 - Bolt Down | 111kg       |