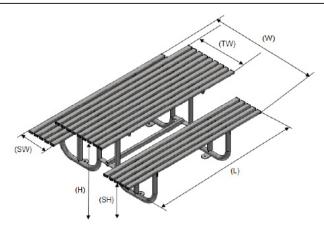

## **Product details**

- Table 1800mm x 626mm x 739mm (length x width x height)
- Seat 1800mm x 338mm x 455mm (length x width x height)
- Overall width 1310mm

- Galvanised/galvanised & coated finish complete with plastic end caps
- Each picnic table requires 4 x 12mm bolts