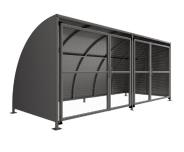

## SG1 Shelter – With Ends Galvanised Steel Frame Galvanised Sheet Clad with Mesh Doors

The SG1 variant of the Stratford shelter is a free-standing shelter with Mesh Doors lockable by padlock (not included) designed for on site assembly, constructed from galvanised mild steel. Complete with a galvanised sheet curved roof and end panels.

## SG1 Shelter – With Ends Galvanised Steel Frame Galvanised Sheet Clad with Mesh Doors

2 x 5 138 203 978

www.autopa.co.uk +44 (0)1788 550556

AUTOPA Limited Cottage Leap, Rugby, Warwickshire CV21 3XP