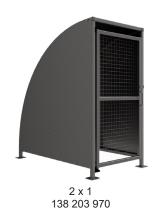

## SG1 Shelter – With Ends Galvanised Steel Frame Galvanised Sheet Clad with Mesh Doors

The SG1 variant of the Stratford shelter is a free-standing shelter with Mesh Doors lockable by padlock (not included) designed for on site assembly, constructed from galvanised mild steel. Complete with a galvanised sheet curved roof and end panels.

Width of 2m, with lengths from 1-5m, extension bays can be added to achieve the desired shelter length.

Bolt down as standard.

| Part Number | <u>Description</u>           | Weight (kg) |
|-------------|------------------------------|-------------|
| 138 203 970 | SG1 Shelter 1m               | 179kg       |
| 138 203 972 | SG1 Shelter 2m               | 250kg       |
| 138 203 974 | SG1 Shelter 3m               | 310kg       |
| 138 203 976 | SG1 Shelter 4m               | 401kg       |
| 138 203 978 | SG1 Shelter 5m               | 462kg       |
| 138 203 971 | SG1 Shelter 1m extension bay |             |
| 138 203 973 | SG1 Shelter 2m extension bay |             |
| 138 203 975 | SG1 Shelter 3m extension bay |             |
| 138 203 977 | SG1 Shelter 4m extension bay |             |
| 138 203 979 | SG1 Shelter 5m extension bay |             |