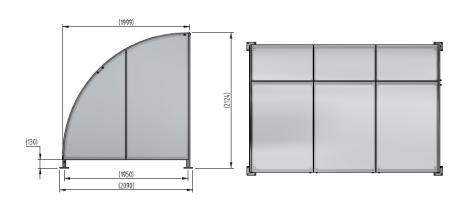

## **Product details**

- Height 2124mm front
- Width 2090mm overall
- Length 1m, 2m, 3m, 4m, 5m and extensions

- Square flange plate 140mm x 140mm x 10mm
- Each flange plate requires 4 bolts
- 1mm galvanised steel panels