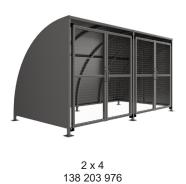

## SG1 Shelter – With Ends Galvanised Steel Frame Galvanised Sheet Clad with Mesh Doors

The SG1 variant of the Stratford shelter is a free-standing shelter with Mesh Doors lockable by padlock (not included) designed for on site assembly, constructed from galvanised mild steel. Complete with a galvanised sheet curved roof and end panels.

Width of 2m, with lengths from 1-5m, extension bays can be added to achieve the desired shelter length.

Bolt down as standard.

| Part Number | <u>Description</u>           | Weight (kg) |
|-------------|------------------------------|-------------|
| 138 203 970 | SG1 Shelter 1m               | 179kg       |
| 138 203 972 | SG1 Shelter 2m               | 250kg       |
| 138 203 974 | SG1 Shelter 3m               | 310kg       |
| 138 203 976 | SG1 Shelter 4m               | 401kg       |
| 138 203 978 | SG1 Shelter 5m               | 462kg       |
| 138 203 971 | SG1 Shelter 1m extension bay |             |
| 138 203 973 | SG1 Shelter 2m extension bay |             |
| 138 203 975 | SG1 Shelter 3m extension bay |             |
| 138 203 977 | SG1 Shelter 4m extension bay |             |
| 138 203 979 | SG1 Shelter 5m extension bay |             |