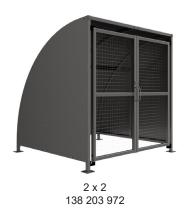

## SG1 Shelter – With Ends Galvanised Steel Frame Galvanised Sheet Clad with Mesh Doors

The SG1 variant of the Stratford shelter is a free-standing shelter with Mesh Doors lockable by padlock (not included) designed for on site assembly, constructed from galvanised mild steel. Complete with a galvanised sheet curved roof and end panels.

Width of 2m, with lengths from 1-5m, extension bays can be added to achieve the desired shelter length.

Bolt down as standard.

| Part Number | <u>Description</u>           | Weight (kg) |
|-------------|------------------------------|-------------|
| 138 203 970 | SG1 Shelter 1m               | 179kg       |
| 138 203 972 | SG1 Shelter 2m               | 250kg       |
| 138 203 974 | SG1 Shelter 3m               | 310kg       |
| 138 203 976 | SG1 Shelter 4m               | 401kg       |
| 138 203 978 | SG1 Shelter 5m               | 462kg       |
| 138 203 971 | SG1 Shelter 1m extension bay |             |
| 138 203 973 | SG1 Shelter 2m extension bay |             |
| 138 203 975 | SG1 Shelter 3m extension bay |             |
| 138 203 977 | SG1 Shelter 4m extension bay |             |
| 138 203 979 | SG1 Shelter 5m extension bay |             |