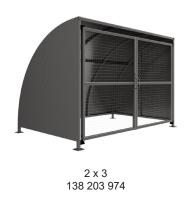

## SG1 Shelter – With Ends Galvanised Steel Frame Galvanised Sheet Clad with Mesh Doors

The SG1 variant of the Stratford shelter is a free-standing shelter with Mesh Doors lockable by padlock (not included) designed for on site assembly, constructed from galvanised mild steel. Complete with a galvanised sheet curved roof and end panels.

Width of 2m, with lengths from 1-5m, extension bays can be added to achieve the desired shelter length.

Bolt down as standard.

| Part Number | <u>Description</u>           | Weight (kg) |
|-------------|------------------------------|-------------|
| 138 203 970 | SG1 Shelter 1m               | 179kg       |
| 138 203 972 | SG1 Shelter 2m               | 250kg       |
| 138 203 974 | SG1 Shelter 3m               | 310kg       |
| 138 203 976 | SG1 Shelter 4m               | 401kg       |
| 138 203 978 | SG1 Shelter 5m               | 462kg       |
| 138 203 971 | SG1 Shelter 1m extension bay |             |
| 138 203 973 | SG1 Shelter 2m extension bay |             |
| 138 203 975 | SG1 Shelter 3m extension bay |             |
| 138 203 977 | SG1 Shelter 4m extension bay |             |
| 138 203 979 | SG1 Shelter 5m extension bay |             |