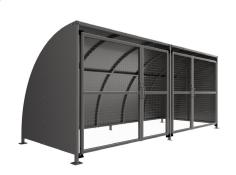

## SG1 Shelter – With Ends Galvanised Steel Frame Galvanised Sheet Clad with Mesh Doors

The SG1 variant of the Stratford shelter is a free-standing shelter with Mesh Doors lockable by padlock (not included) designed for on site assembly, constructed from galvanised mild steel. Complete with a galvanised sheet curved roof and end panels.

Width of 2m, with lengths from 1-5m, extension bays can be added to achieve the desired shelter length.

Bolt down as standard.

| Part Number | <u>Description</u>           | Weight (kg) |
|-------------|------------------------------|-------------|
| 138 203 970 | SG1 Shelter 1m               | 179kg       |
| 138 203 972 | SG1 Shelter 2m               | 250kg       |
| 138 203 974 | SG1 Shelter 3m               | 310kg       |
| 138 203 976 | SG1 Shelter 4m               | 401kg       |
| 138 203 978 | SG1 Shelter 5m               | 462kg       |
| 138 203 971 | SG1 Shelter 1m extension bay |             |
| 138 203 973 | SG1 Shelter 2m extension bay |             |
| 138 203 975 | SG1 Shelter 3m extension bay |             |
| 138 203 977 | SG1 Shelter 4m extension bay |             |
| 138 203 979 | SG1 Shelter 5m extension bay |             |