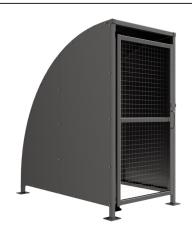

## SG1 Shelter – With Ends Galvanised Steel Frame Galvanised Sheet Clad with Mesh Doors

The SG1 variant of the Stratford shelter is a free-standing shelter with Mesh Doors lockable by padlock (not included) designed for on site assembly, constructed from galvanised mild steel. Complete with a galvanised sheet curved roof and end panels.