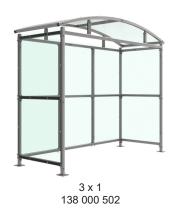

Width of 3m, with lengths from 1m-5m, extension bays can be added to achieve the desired shelter length.

Bolt down as standard.

| Dout Number | Description                      | Mainht (km)        |
|-------------|----------------------------------|--------------------|
| Part Number | <u>Description</u>               | <u>Weight (kg)</u> |
| 138 000 502 | Watford Shelter 1m               | 242kg              |
| 138 000 504 | Watford Shelter 2m               | 346kg              |
| 138 000 506 | Watford Shelter 3m               | 450kg              |
| 138 000 508 | Watford Shelter 4m               | 553kg              |
| 138 000 510 | Watford Shelter 5m               | 659kg              |
| 138 000 501 | Watford Shelter 1m extension bay |                    |
| 138 000 503 | Watford Shelter 2m extension bay |                    |
| 138 000 505 | Watford Shelter 3m extension bay |                    |
| 138 000 507 | Watford Shelter 4m extension bay |                    |
| 138 000 509 | Watford Shelter 5m extension bay |                    |