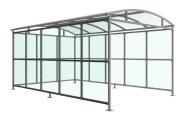

## Watford Shelter Galvanised Steel Frame Open Ended - PETG Sheet

The Watford shelter is a free-standing, open fronted shelter designed for on site assembly, constructed from galvanised mild steel. Complete with a 4mm PETG clear sheet roof, and side panels. Side-to side curved roof.

## **Product details**

- Height 2090mm clearance, 2513mm overall
- Width 3147mm overall
- Length 1m, 2m, 3m, 4m, 5m and extensions

- Square flange plate 140mm x 140mm x 10mm
- · Each flange plate requires 4 bolts
- 4mm PETG clear sheet