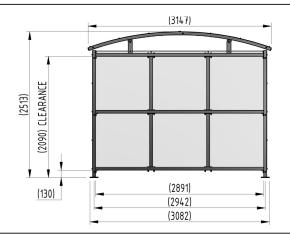

## **Product details**

- Height 2090mm clearance, 2513mm overall
- Width 3147mm overall
- Length 1m, 2m, 3m, 4m, 5m and extensions

- Square flange plate 140mm x 140mm x 10mm
- · Each flange plate requires 4 bolts
- 4mm PETG clear sheet