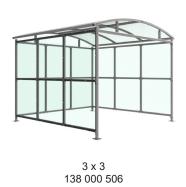

Width of 3m, with lengths from 1m-5m, extension bays can be added to achieve the desired shelter length.

Bolt down as standard.

| Dout Number | Description                      | Mainht (km)        |
|-------------|----------------------------------|--------------------|
| Part Number | <u>Description</u>               | <u>Weight (kg)</u> |
| 138 000 502 | Watford Shelter 1m               | 242kg              |
| 138 000 504 | Watford Shelter 2m               | 346kg              |
| 138 000 506 | Watford Shelter 3m               | 450kg              |
| 138 000 508 | Watford Shelter 4m               | 553kg              |
| 138 000 510 | Watford Shelter 5m               | 659kg              |
| 138 000 501 | Watford Shelter 1m extension bay |                    |
| 138 000 503 | Watford Shelter 2m extension bay |                    |
| 138 000 505 | Watford Shelter 3m extension bay |                    |
| 138 000 507 | Watford Shelter 4m extension bay |                    |
| 138 000 509 | Watford Shelter 5m extension bay |                    |