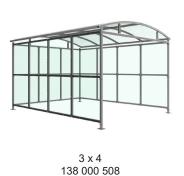

Width of 3m, with lengths from 1m-5m, extension bays can be added to achieve the desired shelter length.

Bolt down as standard.

| Dout Number | Description                      | Mainht (km)        |
|-------------|----------------------------------|--------------------|
| Part Number | <u>Description</u>               | <u>Weight (kg)</u> |
| 138 000 502 | Watford Shelter 1m               | 242kg              |
| 138 000 504 | Watford Shelter 2m               | 346kg              |
| 138 000 506 | Watford Shelter 3m               | 450kg              |
| 138 000 508 | Watford Shelter 4m               | 553kg              |
| 138 000 510 | Watford Shelter 5m               | 659kg              |
| 138 000 501 | Watford Shelter 1m extension bay |                    |
| 138 000 503 | Watford Shelter 2m extension bay |                    |
| 138 000 505 | Watford Shelter 3m extension bay |                    |
| 138 000 507 | Watford Shelter 4m extension bay |                    |
| 138 000 509 | Watford Shelter 5m extension bay |                    |