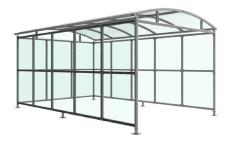

## Watford Shelter Galvanised Steel Frame Open Ended - PETG Sheet

The Watford shelter is a free-standing, open fronted shelter designed for on site assembly, constructed from galvanised mild steel. Complete with a 4mm PETG clear sheet roof, and side panels. Side-to side curved roof.

Width of 3m, with lengths from 1m-5m, extension bays can be added to achieve the desired shelter length.

Bolt down as standard.

| Dout Number | Description                      | Mainht (km)        |
|-------------|----------------------------------|--------------------|
| Part Number | <u>Description</u>               | <u>Weight (kg)</u> |
| 138 000 502 | Watford Shelter 1m               | 242kg              |
| 138 000 504 | Watford Shelter 2m               | 346kg              |
| 138 000 506 | Watford Shelter 3m               | 450kg              |
| 138 000 508 | Watford Shelter 4m               | 553kg              |
| 138 000 510 | Watford Shelter 5m               | 659kg              |
| 138 000 501 | Watford Shelter 1m extension bay |                    |
| 138 000 503 | Watford Shelter 2m extension bay |                    |
| 138 000 505 | Watford Shelter 3m extension bay |                    |
| 138 000 507 | Watford Shelter 4m extension bay |                    |
| 138 000 509 | Watford Shelter 5m extension bay |                    |