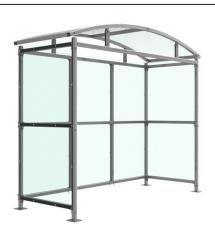

## Watford Shelter Galvanised Steel Frame Open Ended - PETG Sheet

The Watford shelter is a free-standing, open fronted shelter designed for on site assembly, constructed from galvanised mild steel. Complete with a 4mm PETG clear sheet roof, and side panels. Side-to side curved roof.

Width of 3m, with lengths from 1m-5m, extension bays can be added to achieve the desired shelter length.

Bolt down as standard.

| Dout Number | Description                      | Mainht (km)        |
|-------------|----------------------------------|--------------------|
| Part Number | <u>Description</u>               | <u>Weight (kg)</u> |
| 138 000 502 | Watford Shelter 1m               | 242kg              |
| 138 000 504 | Watford Shelter 2m               | 346kg              |
| 138 000 506 | Watford Shelter 3m               | 450kg              |
| 138 000 508 | Watford Shelter 4m               | 553kg              |
| 138 000 510 | Watford Shelter 5m               | 659kg              |
| 138 000 501 | Watford Shelter 1m extension bay |                    |
| 138 000 503 | Watford Shelter 2m extension bay |                    |
| 138 000 505 | Watford Shelter 3m extension bay |                    |
| 138 000 507 | Watford Shelter 4m extension bay |                    |
| 138 000 509 | Watford Shelter 5m extension bay |                    |