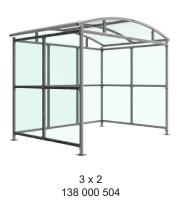

Width of 3m, with lengths from 1m-5m, extension bays can be added to achieve the desired shelter length.

Bolt down as standard.

| Dout Number | Description                      | Mainht (km)        |
|-------------|----------------------------------|--------------------|
| Part Number | <u>Description</u>               | <u>Weight (kg)</u> |
| 138 000 502 | Watford Shelter 1m               | 242kg              |
| 138 000 504 | Watford Shelter 2m               | 346kg              |
| 138 000 506 | Watford Shelter 3m               | 450kg              |
| 138 000 508 | Watford Shelter 4m               | 553kg              |
| 138 000 510 | Watford Shelter 5m               | 659kg              |
| 138 000 501 | Watford Shelter 1m extension bay |                    |
| 138 000 503 | Watford Shelter 2m extension bay |                    |
| 138 000 505 | Watford Shelter 3m extension bay |                    |
| 138 000 507 | Watford Shelter 4m extension bay |                    |
| 138 000 509 | Watford Shelter 5m extension bay |                    |