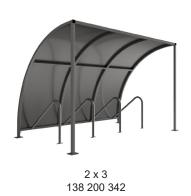

## VS1 Shelter Galvanised Steel Frame No Sides - Galvanised Sheet

The VS1 Cycle Shelter is a light weight, free-standing, single sided cycle shelter with integrated cycle stands designed for on site assembly. Constructed from galvanised mild steel. Complete with galvanised sheet roof / back, with open ends.

Width of 2m, with lengths from 1m-5m, extension bays can be added to achieve the desired shelter length.

Bolt down as standard.

| Part Number | <u>Description</u>           | Weight (kg) |
|-------------|------------------------------|-------------|
| 138 200 340 | VS1 Shelter 1m               | 88kg        |
| 138 200 341 | VS1 Shelter 2m               | 143kg       |
| 138 200 342 | VS1 Shelter 3m               | 205kg       |
| 138 200 343 | VS1 Shelter 4m               | 260kg       |
| 138 200 344 | VS1 Shelter 5m               | 315kg       |
| 138 200 345 | VS1 Shelter 1m extension bay |             |
| 138 200 346 | VS1 Shelter 2m extension bay |             |
| 138 200 347 | VS1 Shelter 3m extension bay |             |
| 138 200 348 | VS1 Shelter 4m extension bay |             |
| 138 200 349 | VS1 Shelter 5m extension bay |             |