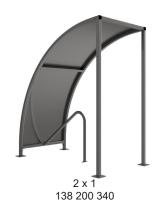

## VS1 Shelter Galvanised Steel Frame No Sides - Galvanised Sheet

The VS1 Cycle Shelter is a light weight, free-standing, single sided cycle shelter with integrated cycle stands designed for on site assembly. Constructed from galvanised mild steel. Complete with galvanised sheet roof / back, with open ends.

Width of 2m, with lengths from 1m-5m, extension bays can be added to achieve the desired shelter length.

Bolt down as standard.

| Part Number | <u>Description</u>           | Weight (kg) |
|-------------|------------------------------|-------------|
| 138 200 340 | VS1 Shelter 1m               | 88kg        |
| 138 200 341 | VS1 Shelter 2m               | 143kg       |
| 138 200 342 | VS1 Shelter 3m               | 205kg       |
| 138 200 343 | VS1 Shelter 4m               | 260kg       |
| 138 200 344 | VS1 Shelter 5m               | 315kg       |
| 138 200 345 | VS1 Shelter 1m extension bay |             |
| 138 200 346 | VS1 Shelter 2m extension bay |             |
| 138 200 347 | VS1 Shelter 3m extension bay |             |
| 138 200 348 | VS1 Shelter 4m extension bay |             |
| 138 200 349 | VS1 Shelter 5m extension bay |             |