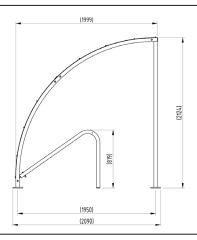

## **Product details**

- Height 2124mm front
- Width 2090mm overall
- Length 1m, 2m, 3m, 4m, 5m and extensions

- Square flange plate 140mm x 140mm x 10mm
- Each flange plate requires 4 bolts
- 1mm galvanised sheet panels