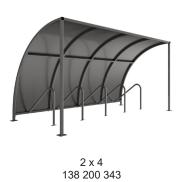

## VS1 Shelter Galvanised Steel Frame No Sides - Galvanised Sheet

The VS1 Cycle Shelter is a light weight, free-standing, single sided cycle shelter with integrated cycle stands designed for on site assembly. Constructed from galvanised mild steel. Complete with galvanised sheet roof / back, with open ends.

Width of 2m, with lengths from 1m-5m, extension bays can be added to achieve the desired shelter length.

Bolt down as standard.

| Part Number | <u>Description</u>           | Weight (kg) |
|-------------|------------------------------|-------------|
| 138 200 340 | VS1 Shelter 1m               | 88kg        |
| 138 200 341 | VS1 Shelter 2m               | 143kg       |
| 138 200 342 | VS1 Shelter 3m               | 205kg       |
| 138 200 343 | VS1 Shelter 4m               | 260kg       |
| 138 200 344 | VS1 Shelter 5m               | 315kg       |
| 138 200 345 | VS1 Shelter 1m extension bay |             |
| 138 200 346 | VS1 Shelter 2m extension bay |             |
| 138 200 347 | VS1 Shelter 3m extension bay |             |
| 138 200 348 | VS1 Shelter 4m extension bay |             |
| 138 200 349 | VS1 Shelter 5m extension bay |             |