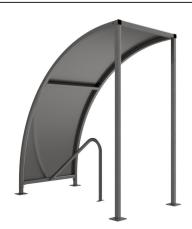

## VS1 Shelter Galvanised Steel Frame No Sides - Galvanised Sheet

The VS1 Cycle Shelter is a light weight, free-standing, single sided cycle shelter with integrated cycle stands designed for on site assembly. Constructed from galvanised mild steel. Complete with galvanised sheet roof / back, with open ends.