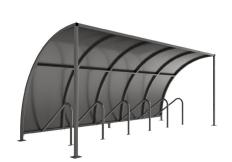

## VS1 Shelter Galvanised Steel Frame No Sides - Galvanised Sheet

The VS1 Cycle Shelter is a light weight, free-standing, single sided cycle shelter with integrated cycle stands designed for on site assembly. Constructed from galvanised mild steel. Complete with galvanised sheet roof / back, with open ends.

Width of 2m, with lengths from 1m-5m, extension bays can be added to achieve the desired shelter length.

Bolt down as standard.

| Part Number | <u>Description</u>           | Weight (kg) |
|-------------|------------------------------|-------------|
| 138 200 340 | VS1 Shelter 1m               | 88kg        |
| 138 200 341 | VS1 Shelter 2m               | 143kg       |
| 138 200 342 | VS1 Shelter 3m               | 205kg       |
| 138 200 343 | VS1 Shelter 4m               | 260kg       |
| 138 200 344 | VS1 Shelter 5m               | 315kg       |
| 138 200 345 | VS1 Shelter 1m extension bay |             |
| 138 200 346 | VS1 Shelter 2m extension bay |             |
| 138 200 347 | VS1 Shelter 3m extension bay |             |
| 138 200 348 | VS1 Shelter 4m extension bay |             |
| 138 200 349 | VS1 Shelter 5m extension bay |             |