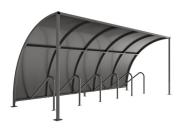

## VS1 Shelter Galvanised Steel Frame No Sides - Galvanised Sheet

The VS1 Cycle Shelter is a light weight, free-standing, single sided cycle shelter with integrated cycle stands designed for on site assembly. Constructed from galvanised mild steel. Complete with galvanised sheet roof / back, with open ends.

Width of 2m, with lengths from 1m-5m, extension bays can be added to achieve the desired shelter length.

Bolt down as standard.

| Part Number | <u>Description</u>           | Weight (kg) |
|-------------|------------------------------|-------------|
| 138 200 340 | VS1 Shelter 1m               | 88kg        |
| 138 200 341 | VS1 Shelter 2m               | 143kg       |
| 138 200 342 | VS1 Shelter 3m               | 205kg       |
| 138 200 343 | VS1 Shelter 4m               | 260kg       |
| 138 200 344 | VS1 Shelter 5m               | 315kg       |
| 138 200 345 | VS1 Shelter 1m extension bay |             |
| 138 200 346 | VS1 Shelter 2m extension bay |             |
| 138 200 347 | VS1 Shelter 3m extension bay |             |
| 138 200 348 | VS1 Shelter 4m extension bay |             |
| 138 200 349 | VS1 Shelter 5m extension bay |             |

## **Product details**

- Height 2124mm front
- Width 2090mm overall
- Length 1m, 2m, 3m, 4m, 5m and extensions

- Square flange plate 140mm x 140mm x 10mm
- Each flange plate requires 4 bolts
- 1mm galvanised sheet panels