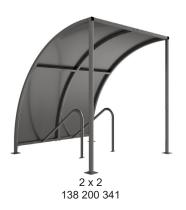

## VS1 Shelter Galvanised Steel Frame No Sides - Galvanised Sheet

The VS1 Cycle Shelter is a light weight, free-standing, single sided cycle shelter with integrated cycle stands designed for on site assembly. Constructed from galvanised mild steel. Complete with galvanised sheet roof / back, with open ends.

Width of 2m, with lengths from 1m-5m, extension bays can be added to achieve the desired shelter length.

Bolt down as standard.

| Part Number | <u>Description</u>           | Weight (kg) |
|-------------|------------------------------|-------------|
| 138 200 340 | VS1 Shelter 1m               | 88kg        |
| 138 200 341 | VS1 Shelter 2m               | 143kg       |
| 138 200 342 | VS1 Shelter 3m               | 205kg       |
| 138 200 343 | VS1 Shelter 4m               | 260kg       |
| 138 200 344 | VS1 Shelter 5m               | 315kg       |
| 138 200 345 | VS1 Shelter 1m extension bay |             |
| 138 200 346 | VS1 Shelter 2m extension bay |             |
| 138 200 347 | VS1 Shelter 3m extension bay |             |
| 138 200 348 | VS1 Shelter 4m extension bay |             |
| 138 200 349 | VS1 Shelter 5m extension bay |             |