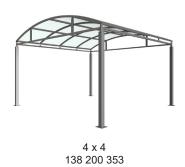

# Shelton Shelter Galvanised Steel Frame Open- PETG Sheet

4 x 1 138 200 350

4 x 2 138 200 351

4 x 3 138 200 352

4 x 5 138 200 354

Width of 4m, with lengths from 1m-5m, extension bays can be added to achieve the desired shelter length.

Bolt down as standard.

| Uses<br>✓ Cycle<br>☐ Trolley<br>☐ Sport & Spectators | Waiting/Passenger □ Smoking/Vaping   ✓ Walkway/Canopy □ Bin Store   □ Pay & Display/E.V □ Youth |                    |
|------------------------------------------------------|-------------------------------------------------------------------------------------------------|--------------------|
| Part Number                                          | Description                                                                                     | <u>Weight (kg)</u> |
| 138 200 350                                          | Shelton Shelter 1m                                                                              | 214kg              |
| 138 200 351                                          | Shelton Shelter 2m                                                                              | 281kg              |
| 138 200 352                                          | Shelton Shelter 3m                                                                              | 347kg              |
| 138 200 353                                          | Shelton Shelter 4m                                                                              | 414kg              |
| 138 200 354                                          | Shelton Shelter 5m                                                                              | 481kg              |
| 138 200 355                                          | Shelton Shelter 1m extension bay                                                                |                    |
| 138 200 356                                          | Shelton Shelter 2m extension bay                                                                |                    |
| 138 200 357                                          | Shelton Shelter 3m extension bay                                                                |                    |
| 138 200 358                                          | Shelton Shelter 4m extension bay                                                                |                    |
| 138 200 359                                          | Shelton Shelter 5m extension bay                                                                |                    |