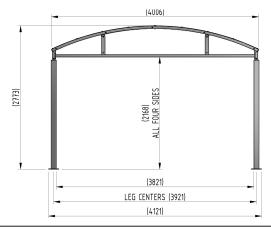

### **Product details**

- Height 2168mm clearance, 2773mm overall
- Width 4121mm overall
- Length 1m, 2m, 3m, 4m, 5m and extensions

- Square flange plate 200mm x 200mm x 8mm
- Each flange plate requires 4 bolts
- 4mm PETG clear sheet