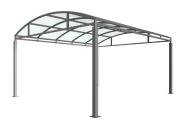

## Shelton Shelter Galvanised Steel Frame Open- PETG Sheet

The Shelton shelter is a free-standing, open sided shelter designed for on site assembly, constructed from galvanised mild steel. Complete with a 4mm PETG clear sheet curved roof.

### **Product details**

- Height 2168mm clearance, 2773mm overall
- Width 4121mm overall
- Length 1m, 2m, 3m, 4m, 5m and extensions

- Square flange plate 200mm x 200mm x 8mm
- Each flange plate requires 4 bolts
- 4mm PETG clear sheet