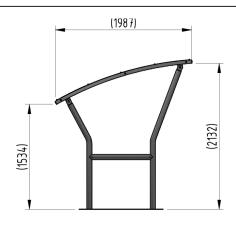

## **Product details**

- Height 2132mm front, 1534mm rear
- Width 1987mm overall
- Length 2m, 3m, 4m, 5m and extensions

- Flange plate 1224mm x 300mm x 8mm
- Each flange plate requires 8 bolts
- 4mm PETG clear sheet