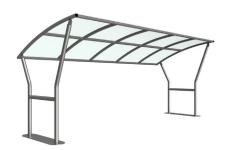

## Caxton Shelter Galvanised Steel Frame Open - PETG Sheet

The Caxton shelter is a free-standing, open sided shelter designed for on site assembly, constructed from galvanised mild steel. Complete with a 4mm PETG clear sheet curved roof.

Width of 2m, with lengths from 2m-5m, extension bays can be added to achieve the desired shelter length.

Bolt down as standard.

| Part Number | <u>Description</u>              | Weight (kg) |
|-------------|---------------------------------|-------------|
| 138 204 660 | Caxton Shelter 2m               | 170kg       |
| 138 204 662 | Caxton Shelter 3m               | 201kg       |
| 138 204 664 | Caxton Shelter 4m               | 232kg       |
| 138 204 666 | Caxton Shelter 5m               | 263kg       |
| 138 204 661 | Caxton Shelter 2m extension bay |             |
| 138 204 663 | Caxton Shelter 3m extension bay |             |
| 138 204 665 | Caxton Shelter 4m extension bay |             |
| 138 204 667 | Caxton Shelter 5m extension bay |             |