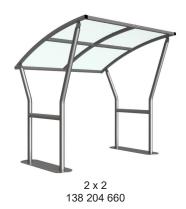

## Caxton Shelter Galvanised Steel Frame Open - PETG Sheet

The Caxton shelter is a free-standing, open sided shelter designed for on site assembly, constructed from galvanised mild steel. Complete with a 4mm PETG clear sheet curved roof.

Width of 2m, with lengths from 2m-5m, extension bays can be added to achieve the desired shelter length.

Bolt down as standard.

| Part Number | <u>Description</u>              | Weight (kg) |
|-------------|---------------------------------|-------------|
| 138 204 660 | Caxton Shelter 2m               | 170kg       |
| 138 204 662 | Caxton Shelter 3m               | 201kg       |
| 138 204 664 | Caxton Shelter 4m               | 232kg       |
| 138 204 666 | Caxton Shelter 5m               | 263kg       |
| 138 204 661 | Caxton Shelter 2m extension bay |             |
| 138 204 663 | Caxton Shelter 3m extension bay |             |
| 138 204 665 | Caxton Shelter 4m extension bay |             |
| 138 204 667 | Caxton Shelter 5m extension bay |             |

## **Product details**

- Height 2132mm front, 1534mm rear
- Width 1987mm overall
- Length 2m, 3m, 4m, 5m and extensions

- Flange plate 1224mm x 300mm x 8mm
- Each flange plate requires 8 bolts
- 4mm PETG clear sheet