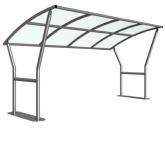

## Caxton Shelter Galvanised Steel Frame Open - PETG Sheet

The Caxton shelter is a free-standing, open sided shelter designed for on site assembly, constructed from galvanised mild steel. Complete with a 4mm PETG clear sheet curved roof.

Width of 2m, with lengths from 2m-5m, extension bays can be added to achieve the desired shelter length.

Bolt down as standard.

| Part Number | <u>Description</u>              | Weight (kg) |
|-------------|---------------------------------|-------------|
| 138 204 660 | Caxton Shelter 2m               | 170kg       |
| 138 204 662 | Caxton Shelter 3m               | 201kg       |
| 138 204 664 | Caxton Shelter 4m               | 232kg       |
| 138 204 666 | Caxton Shelter 5m               | 263kg       |
| 138 204 661 | Caxton Shelter 2m extension bay |             |
| 138 204 663 | Caxton Shelter 3m extension bay |             |
| 138 204 665 | Caxton Shelter 4m extension bay |             |
| 138 204 667 | Caxton Shelter 5m extension bay |             |

## **Product details**

- Height 2132mm front, 1534mm rear
- Width 1987mm overall
- Length 2m, 3m, 4m, 5m and extensions

- Flange plate 1224mm x 300mm x 8mm
- Each flange plate requires 8 bolts
- 4mm PETG clear sheet

## Caxton Shelter Galvanised Steel Frame Open - PETG Sheet

2 x 5 138 204 666