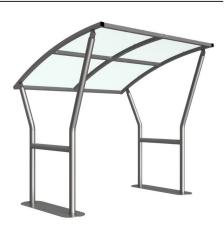

## Caxton Shelter Galvanised Steel Frame Open - PETG Sheet

The Caxton shelter is a free-standing, open sided shelter designed for on site assembly, constructed from galvanised mild steel. Complete with a 4mm PETG clear sheet curved roof.

Width of 2m, with lengths from 2m-5m, extension bays can be added to achieve the desired shelter length.

Bolt down as standard.

| Part Number | <u>Description</u>              | Weight (kg) |
|-------------|---------------------------------|-------------|
| 138 204 660 | Caxton Shelter 2m               | 170kg       |
| 138 204 662 | Caxton Shelter 3m               | 201kg       |
| 138 204 664 | Caxton Shelter 4m               | 232kg       |
| 138 204 666 | Caxton Shelter 5m               | 263kg       |
| 138 204 661 | Caxton Shelter 2m extension bay |             |
| 138 204 663 | Caxton Shelter 3m extension bay |             |
| 138 204 665 | Caxton Shelter 4m extension bay |             |
| 138 204 667 | Caxton Shelter 5m extension bay |             |