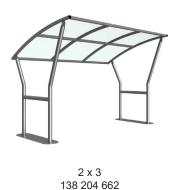

## Caxton Shelter Galvanised Steel Frame Open - PETG Sheet

The Caxton shelter is a free-standing, open sided shelter designed for on site assembly, constructed from galvanised mild steel. Complete with a 4mm PETG clear sheet curved roof.

Width of 2m, with lengths from 2m-5m, extension bays can be added to achieve the desired shelter length.

Bolt down as standard.

| Part Number | <u>Description</u>              | Weight (kg) |
|-------------|---------------------------------|-------------|
| 138 204 660 | Caxton Shelter 2m               | 170kg       |
| 138 204 662 | Caxton Shelter 3m               | 201kg       |
| 138 204 664 | Caxton Shelter 4m               | 232kg       |
| 138 204 666 | Caxton Shelter 5m               | 263kg       |
| 138 204 661 | Caxton Shelter 2m extension bay |             |
| 138 204 663 | Caxton Shelter 3m extension bay |             |
| 138 204 665 | Caxton Shelter 4m extension bay |             |
| 138 204 667 | Caxton Shelter 5m extension bay |             |

## **Product details**

- Height 2132mm front, 1534mm rear
- Width 1987mm overall
- Length 2m, 3m, 4m, 5m and extensions

- Flange plate 1224mm x 300mm x 8mm
- Each flange plate requires 8 bolts
- 4mm PETG clear sheet