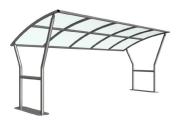

## Caxton Shelter Galvanised Steel Frame Open - PETG Sheet

The Caxton shelter is a free-standing, open sided shelter designed for on site assembly, constructed from galvanised mild steel. Complete with a 4mm PETG clear sheet curved roof.

## **Product details**

- Height 2132mm front, 1534mm rear
- Width 1987mm overall
- Length 2m, 3m, 4m, 5m and extensions

- Flange plate 1224mm x 300mm x 8mm
- Each flange plate requires 8 bolts
- 4mm PETG clear sheet