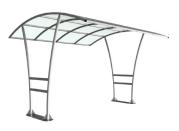

## Bowerham Shelter Galvanised Steel Frame Open - PETG Sheet

The Bowerham shelter is a free-standing, open double sided shelter designed for on site assembly, constructed from galvanised mild steel. Complete with a 4mm PETG clear sheet curved roof.

Width of 4m, with lengths from 2m-5m, extension bays can be added to achieve the desired shelter length.

Bolt down as standard.

| Uses<br>✓ Cycle<br>☐ Trolley<br>☐ Sport & Spectators | Waiting/Passenger Smoking/Vaping   Waikway/Canopy Bin Store   Pay & Display/E.V Youth |             |
|------------------------------------------------------|---------------------------------------------------------------------------------------|-------------|
| Part Number                                          | Description                                                                           | Weight (kg) |
| 138 204 230                                          | Bowerham Shelter 2m                                                                   | 268kg       |
| 138 204 231                                          | Bowerham Shelter 3m                                                                   | 326kg       |
| 138 204 234                                          | Bowerham Shelter 4m                                                                   | 384kg       |
| 138 204 236                                          | Bowerham Shelter 5m                                                                   | 443kg       |
| 138 204 233                                          | Bowerham Shelter 2m extension bay                                                     |             |
| 138 204 232                                          | Bowerham Shelter 3m extension bay                                                     |             |
| 138 204 235                                          | Bowerham Shelter 4m extension bay                                                     |             |
| 138 204 237                                          | Bowerham Shelter 5m extension bay                                                     |             |

### Product details

- Height 2462mm clearance, 2961mm overall
- Width 4006mm overall
- Length 2m, 3m, 4m, 5m and extensions

- Flange plate 1224mm x 300mm x 8mm
- Each flange plate requires 8 bolts
- 4mm PETG clear sheet