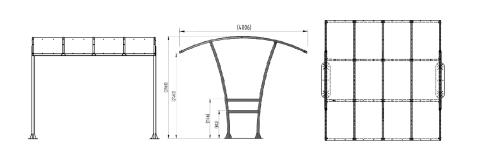

### Product details

- Height 2462mm clearance, 2961mm overall
- Width 4006mm overall
- Length 2m, 3m, 4m, 5m and extensions

- Flange plate 1224mm x 300mm x 8mm
- Each flange plate requires 8 bolts
- 4mm PETG clear sheet

#### Installation & use

This product is guaranteed for 12 months (if installed and used correctly) Each shelter leg requires bolting down to a suitable concrete surface, using expanding anchor bolts The area surrounding the installation must be flat and level with no nearby surface irregularities or gradient changes On-site assembly requires construction skill