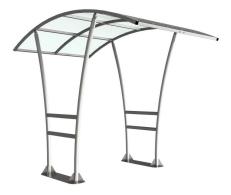

## Bowerham Shelter Galvanised Steel Frame Open - PETG Sheet

The Bowerham shelter is a free-standing, open double sided shelter designed for on site assembly, constructed from galvanised mild steel. Complete with a 4mm PETG clear sheet curved roof.

Width of 4m, with lengths from 2m-5m, extension bays can be added to achieve the desired shelter length.

Bolt down as standard.

| Uses<br>✓ Cycle<br>☐ Trolley<br>☐ Sport & Spectators | Waiting/Passenger Smoking/Vaping   Waikway/Canopy Bin Store   Pay & Display/E.V Youth |             |
|------------------------------------------------------|---------------------------------------------------------------------------------------|-------------|
| Part Number                                          | Description                                                                           | Weight (kg) |
| 138 204 230                                          | Bowerham Shelter 2m                                                                   | 268kg       |
| 138 204 231                                          | Bowerham Shelter 3m                                                                   | 326kg       |
| 138 204 234                                          | Bowerham Shelter 4m                                                                   | 384kg       |
| 138 204 236                                          | Bowerham Shelter 5m                                                                   | 443kg       |
| 138 204 233                                          | Bowerham Shelter 2m extension bay                                                     |             |
| 138 204 232                                          | Bowerham Shelter 3m extension bay                                                     |             |
| 138 204 235                                          | Bowerham Shelter 4m extension bay                                                     |             |
| 138 204 237                                          | Bowerham Shelter 5m extension bay                                                     |             |