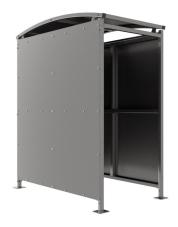

# Badby Shelter - Galvanised Galvanised Steel Frame Open Sided - Galvanised Sheet

The Badby shelter is a free-standing, open sided shelter designed for on site assembly, constructed from galvanised mild steel. Complete with galvanised sheet roof, and side panels. Front-to-back curved roof.

#### Installation & use

This product is guaranteed for 12 months (if installed and used correctly) Each shelter leg requires bolting down to a suitable concrete surface, using expanding anchor bolts The area surrounding the installation must be flat and level with no nearby surface irregularities or gradient changes On-site assembly requires construction skill