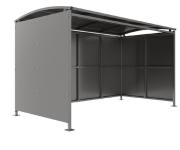

# Badby Shelter - Galvanised Galvanised Steel Frame Open Sided - Galvanised Sheet

The Badby shelter is a free-standing, open sided shelter designed for on site assembly, constructed from galvanised mild steel. Complete with galvanised sheet roof, and side panels. Front-to-back curved roof.

# Badby Shelter - Galvanised Galvanised Steel Frame Open Sided - Galvanised Sheet

2 x 3 138 204 614

2 x 4 138 204 616

2 x 5 138 204 618