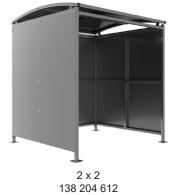

# Badby Shelter - Galvanised Galvanised Steel Frame Open Sided - Galvanised Sheet

The Badby shelter is a free-standing, open sided shelter designed for on site assembly, constructed from galvanised mild steel. Complete with galvanised sheet roof, and side panels. Front-to-back curved roof.

Badby Shelter 5m extension bay

Width of 2m, with lengths from 1m-5m, extension bays can be added to achieve the desired shelter length.

Bolt down as standard.

| Uses<br>✓ Cycle<br>✓ Trolley<br>✓ Sport & Spectators | <ul> <li>✓ Waiting/Passenger</li> <li>✓ Walkway/Canopy</li> <li>✓ Pay &amp; Display/E.V</li> </ul> | Smoking/Vaping<br>Bin Store<br>Youth |                    |
|------------------------------------------------------|----------------------------------------------------------------------------------------------------|--------------------------------------|--------------------|
| Part Number                                          | Description                                                                                        |                                      | <u>Weight (kg)</u> |
| 138 204 610                                          | Badby Shelter 1m                                                                                   |                                      | 238kg              |
| 138 204 612                                          | Badby Shelter 2m                                                                                   |                                      | 311kg              |
| 138 204 614                                          | Badby Shelter 3m                                                                                   |                                      | 384kg              |
| 138 204 616                                          | Badby Shelter 4m                                                                                   |                                      | 456kg              |
| 138 204 618                                          | Badby Shelter 5m                                                                                   |                                      | 531kg              |
| 138 204 611                                          | Badby Shelter 1m extension                                                                         | n bay                                |                    |
| 138 204 613                                          | Badby Shelter 2m extension                                                                         | n bay                                |                    |
| 138 204 615                                          | Badby Shelter 3m extension                                                                         | n bay                                |                    |
| 138 204 617                                          | Badby Shelter 4m extension                                                                         | n bay                                |                    |

### Product details

138 204 619

- Height 2096mm clearance, 2363mm overall
- Width 2099mm overall
- Length 1m, 2m, 3m, 4m, 5m and extensions

- Square flange plate 140mm x 140mm x 10mm
- Each flange plate requires 4 bolts
- 1mm galvanised steel panels