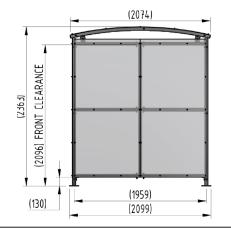

### Product details

138 204 619

- Height 2096mm clearance, 2363mm overall
- Width 2099mm overall
- Length 1m, 2m, 3m, 4m, 5m and extensions

- Square flange plate 140mm x 140mm x 10mm
- Each flange plate requires 4 bolts
- 1mm galvanised steel panels