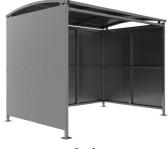

# Badby Shelter - Galvanised Galvanised Steel Frame Open Sided - Galvanised Sheet

The Badby shelter is a free-standing, open sided shelter designed for on site assembly, constructed from galvanised mild steel. Complete with galvanised sheet roof, and side panels. Front-to-back curved roof.

Badby Shelter 5m extension bay

Width of 2m, with lengths from 1m-5m, extension bays can be added to achieve the desired shelter length.

Bolt down as standard.

| Uses<br>✓ Cycle<br>✓ Trolley<br>✓ Sport & Spectators | <ul> <li>✓ Waiting/Passenger</li> <li>✓ Walkway/Canopy</li> <li>✓ Pay &amp; Display/E.V</li> </ul> | Smoking/Vaping<br>Bin Store<br>Youth |                    |
|------------------------------------------------------|----------------------------------------------------------------------------------------------------|--------------------------------------|--------------------|
| Part Number                                          | Description                                                                                        |                                      | <u>Weight (kg)</u> |
| 138 204 610                                          | Badby Shelter 1m                                                                                   |                                      | 238kg              |
| 138 204 612                                          | Badby Shelter 2m                                                                                   |                                      | 311kg              |
| 138 204 614                                          | Badby Shelter 3m                                                                                   |                                      | 384kg              |
| 138 204 616                                          | Badby Shelter 4m                                                                                   |                                      | 456kg              |
| 138 204 618                                          | Badby Shelter 5m                                                                                   |                                      | 531kg              |
| 138 204 611                                          | Badby Shelter 1m extension                                                                         | n bay                                |                    |
| 138 204 613                                          | Badby Shelter 2m extension                                                                         | n bay                                |                    |
| 138 204 615                                          | Badby Shelter 3m extension                                                                         | n bay                                |                    |
| 138 204 617                                          | Badby Shelter 4m extension                                                                         | n bay                                |                    |

### Product details

138 204 619

- Height 2096mm clearance, 2363mm overall
- Width 2099mm overall
- Length 1m, 2m, 3m, 4m, 5m and extensions

- Square flange plate 140mm x 140mm x 10mm
- Each flange plate requires 4 bolts
- 1mm galvanised steel panels