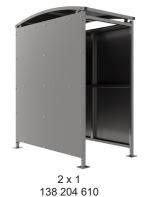

Badby Shelter 5m extension bay

Width of 2m, with lengths from 1m-5m, extension bays can be added to achieve the desired shelter length.

Bolt down as standard.

| Uses<br>✓ Cycle<br>✓ Trolley<br>✓ Sport & Spectators | <ul> <li>✓ Waiting/Passenger</li> <li>✓ Walkway/Canopy</li> <li>✓ Pay &amp; Display/E.V</li> </ul> | Smoking/Vaping<br>Bin Store<br>Youth |                    |
|------------------------------------------------------|----------------------------------------------------------------------------------------------------|--------------------------------------|--------------------|
| Part Number                                          | Description                                                                                        |                                      | <u>Weight (kg)</u> |
| 138 204 610                                          | Badby Shelter 1m                                                                                   |                                      | 238kg              |
| 138 204 612                                          | Badby Shelter 2m                                                                                   |                                      | 311kg              |
| 138 204 614                                          | Badby Shelter 3m                                                                                   |                                      | 384kg              |
| 138 204 616                                          | Badby Shelter 4m                                                                                   |                                      | 456kg              |
| 138 204 618                                          | Badby Shelter 5m                                                                                   |                                      | 531kg              |
| 138 204 611                                          | Badby Shelter 1m extension                                                                         | n bay                                |                    |
| 138 204 613                                          | Badby Shelter 2m extension                                                                         | n bay                                |                    |
| 138 204 615                                          | Badby Shelter 3m extension                                                                         | n bay                                |                    |
| 138 204 617                                          | Badby Shelter 4m extension                                                                         | n bay                                |                    |

# Badby Shelter - Galvanised Galvanised Steel Frame Open Sided - Galvanised Sheet

2 x 3 138 204 614

2 x 4 138 204 616

2 x 5 138 204 618