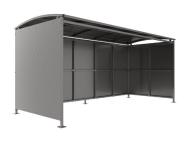

# Badby Shelter - Galvanised Galvanised Steel Frame Open Sided - Galvanised Sheet

The Badby shelter is a free-standing, open sided shelter designed for on site assembly, constructed from galvanised mild steel. Complete with galvanised sheet roof, and side panels. Front-to-back curved roof.

# Badby Shelter - Galvanised Galvanised Steel Frame Open Sided - Galvanised Sheet

2 x 3 138 204 614

2 x 4 138 204 616

2 x 5 138 204 618