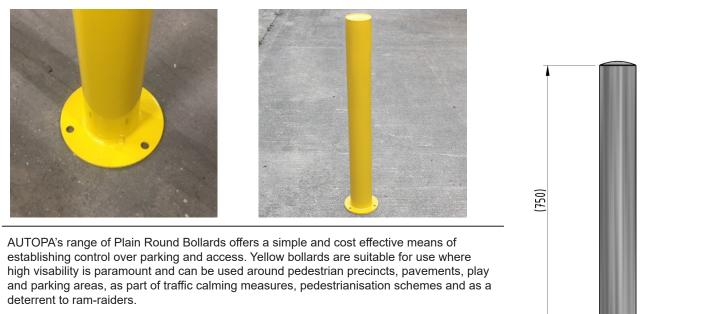

## Fixed Bollard 750mm Above Ground 60mm - 193mm Diameter Galvanised & Yellow - Bolt Down

The complete range of Plain Round Bollards is available in diameters from 60mm to 193mm and is available with extended legs for casting into concrete or with a flange plate for bolting down.

## **Product details**

- 3mm wall thickness 60mm-127mm and 152mm
- 5mm wall thickness 139mm, 168mm, and 193mm
- 3 hole round plate 133mm x 5mm 60mm & 76mm diameters
- 3 hole round plate 180mm x 5mm 90mm 114mm diameters
- 4 hole square plate 250mm x 10mm 127mm 193mm diameters