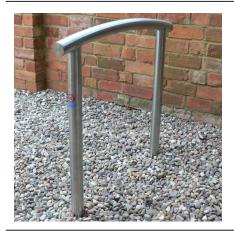

## Harlestone Cycle Stand Galvanised, Galvanised & Colour or Stainless

The VELOPA Harlestone Cycle Stand is a shaped tubular cycle stand. The design allows the frame of the bicycle to be secured by the users own security lock. The Harlestone Cycle Stand is suitable for securing two bicycles. The Harlestone Cycle Stand is available in galvanised steel, Galvanised & Coated or Grade 304 Stainless Steel, with ragged feet for casting into new concrete or flanged feet for bolting to an existing surface.

The practical and durable nature of the VELOPA Harlestone Cycle Stand stand ensures that the stand will complement any environment and offers an aesthetically pleasing alternative to the Sheffield Cycle Stand.