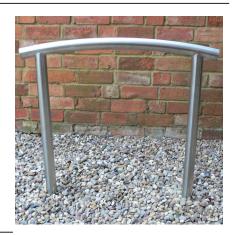

## Harlestone Cycle Stand Galvanised, Galvanised & Colour or Stainless

The VELOPA Harlestone Cycle Stand is a shaped tubular cycle stand. The design allows the frame of the bicycle to be secured by the users own security lock. The Harlestone Cycle Stand is suitable for securing two bicycles. The Harlestone Cycle Stand is available in galvanised steel, Galvanised & Coated or Grade 304 Stainless Steel, with ragged feet for casting into new concrete or flanged feet for bolting to an existing surface.

The practical and durable nature of the VELOPA Harlestone Cycle Stand stand ensures that the stand will complement any environment and offers an aesthetically pleasing alternative to the Sheffield Cycle Stand.