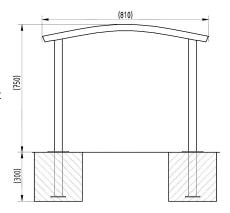

## **Product details**

- 48mm diameter tube
- 750mm x 810mm (height x length)
- Concrete in 300mm (below ground)

- Round flange plate 133mm x 5mm
- · Each stand requires 6 bolts (bolt down)