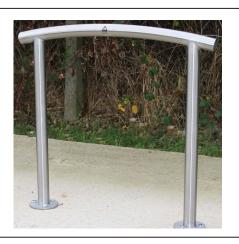

## Harlestone Cycle Stand Galvanised, Galvanised & Colour or Stainless

The VELOPA Harlestone Cycle Stand is a shaped tubular cycle stand. The design allows the frame of the bicycle to be secured by the users own security lock. The Harlestone Cycle Stand is suitable for securing two bicycles. The Harlestone Cycle Stand is available in galvanised steel, Galvanised & Coated or Grade 304 Stainless Steel, with ragged feet for casting into new concrete or flanged feet for bolting to an existing surface.

The practical and durable nature of the VELOPA Harlestone Cycle Stand stand ensures that the stand will complement any environment and offers an aesthetically pleasing alternative to the Sheffield Cycle Stand.