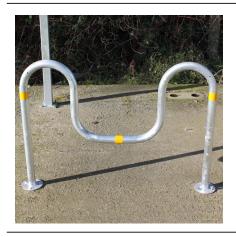

## 'M' Cycle Stand Galvanised, Galvanised & Colour or Stainless

The VELOPA 'M' Cycle Stand is one of London's transport networks preferred styles. Offering varying locking heights, this cycle stand provides a higher degree of security than its more traditional counterparts. The design of the 'M' Cycle Stand allows cyclists to secure both the frame and wheel of their bicycle using their own security lock. Each stand is suitable for securing up to two bicycles.

Manufactured from galvanised mild steel, and supplied and ragged as standard; flanged, colour coated and stainless steel versions are available upon request. RAL/BS numbers must be specified at time of order. The 'M' Cycle Stand is supplied with contrasting reflective tape to maximise visibility (orange on galvanised stands and black on stainless steel), alternative colours are available if needed. An optional tapping rail sitting 100mm above can be added as required at extra cost.