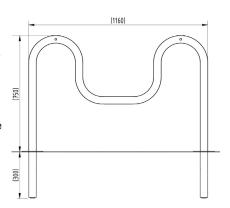

## **Product details**

- 48mm diameter tube
- 750mm x 1160mm (height x length)
- Concrete in 300mm (below ground)

- Round flange plate 133mm x 5mm
- · Each stand requires 6 bolts (bolt down)