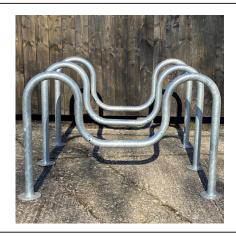

## 'M' Cycle Stand Galvanised, Galvanised & Colour or Stainless

The VELOPA 'M' Cycle Stand is one of London's transport networks preferred styles. Offering varying locking heights, this cycle stand provides a higher degree of security than its more traditional counterparts. The design of the 'M' Cycle Stand allows cyclists to secure both the frame and wheel of their bicycle using their own security lock. Each stand is suitable for securing up to two bicycles.