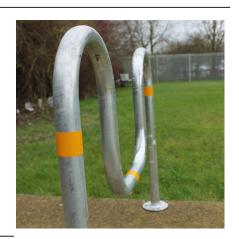

Manufactured from galvanised mild steel, and supplied and ragged as standard; flanged, colour coated and stainless steel versions are available upon request. RAL/BS numbers must be specified at time of order. The 'M' Cycle Stand is supplied with contrasting reflective tape to maximise visibility (orange on galvanised stands and black on stainless steel), alternative colours are available if needed. An optional tapping rail sitting 100mm above can be added as required at extra cost.