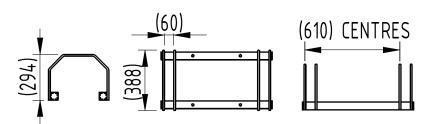

## **Product details**

- 300mm x 400mm (height x width)
- 610mm distance between holder centres
- · Length varies per number of holders

- Price excludes fixing down bolts
- 50mm x 50mm box section