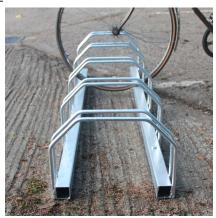

## Type G Cycle Rack Galvanised

The Type G Cycle Rack is a highly durable and cost effective cycle storage option which is suitable for all sites.

Manufactured from galvanised mild steel, the Type G is designed to withstand the knocks and bumps associated with intensive daily use.

The Type G Cycle Rack is available in racks for two to four bicycles and is supplied fully welded. Available in a galvanised finish only.

| Part Number | <u>Description</u>         | Weight (kg) |
|-------------|----------------------------|-------------|
| 138 200 440 | 2 Holder Type G Cycle Rack | 9kg         |
| 138 200 441 | 3 Holder Type G Cycle Rack | 16kg        |
| 138 200 442 | 4 Holder Type G Cycle Rack | 22kg        |
| 138 200 443 | 5 Holder Type G Cycle Rack | 29kg        |
| 138 200 444 | 6 Holder Type G Cycle Rack | 36kg        |