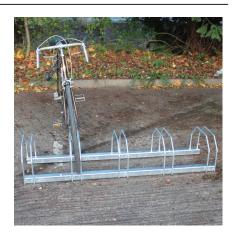

## Type G Cycle Rack Galvanised

The Type G Cycle Rack is a highly durable and cost effective cycle storage option which is suitable for all sites.

Manufactured from galvanised mild steel, the Type G is designed to withstand the knocks and bumps associated with intensive daily use.

The Type G Cycle Rack is available in racks for two to four bicycles and is supplied fully welded. Available in a galvanised finish only.

| Part Number | <u>Description</u>         | Weight (kg) |
|-------------|----------------------------|-------------|
| 138 200 440 | 2 Holder Type G Cycle Rack | 9kg         |
| 138 200 441 | 3 Holder Type G Cycle Rack | 16kg        |
| 138 200 442 | 4 Holder Type G Cycle Rack | 22kg        |
| 138 200 443 | 5 Holder Type G Cycle Rack | 29kg        |
| 138 200 444 | 6 Holder Type G Cycle Rack | 36kg        |