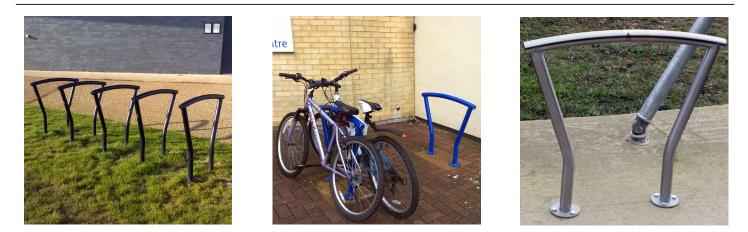

## Dallington Cycle Stand Galvanised, Galvanised & Colour or Stainless

The VELOPA Dallington Cycle Stand is a shaped tubular cycle stand. The design allows the frame of the bicycle to be secured by the users own security lock. The Dallington Cycle Stand is suitable for securing two bicycles. The Dallington Cycle Stand is available in galvanised steel, Grade 304 and Grade 316 Stainless Steel, with raggedfeet for casting into new concrete or flanged feet for bolting to an existing surface.

The practical and durable nature of the VELOPA Dallington Cycle Stand stand ensures that the stand will complement any environment and offers an aesthetically pleasing alternative to the Sheffield Cycle Stand.