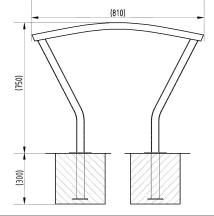

## **Product details**

- 48mm diameter
- 750mm x 810mm (height x length)
- Concrete in 300mm (below ground)

- Round flange plate 133mm x 5mm
- Each stand requires 6 bolt (bolt down)