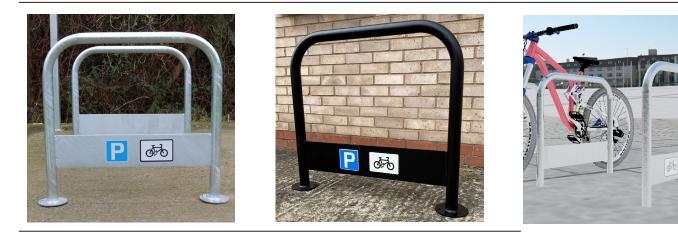

## Transport Cycle Stand Galvanised, Galvanised & Colour or Stainless

The VELOPA Transport Cycle Stand is designed for use in high footfall public areas. Comoplete with a 150mm signage plate 100mm above the ground, which doubles as a functional tapping rail for easy identification by visually impaired pedestrians. The signage plate incorporates the Cycle Parking 'P' and cycle symbol signs as standard on one side only, ensuring the parking area is easily identifiable at all times.

Manufactured from galvanised mild steel, the design of the Transport Cycle Stand allows cyclists to secure both the frame and wheel of their bicycle simultaneously using their own lock. Each stand is suitable for securing up to two bicycles.

Supplied galvanised and ragged as standard; flanged, colour coated and stainless steel versions are also available. RAL/BS numbers must be specified at time of order. Reflective bands can be added to the cycle stand to increase visibility.