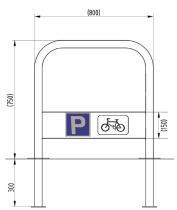

## **Product details**

- 48mm diameter tube
- 750mm x 800mm (height x length)
- Concrete in 300mm (below ground)

- Round flange plate 133mm x 5mm
- Each stand requires 6 bolts (bolt down)
- Sign plate 150mm high Symbols on one side only