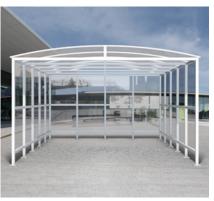

## Double Trolley Shelter Galvanised Steel Frame

The AUTOPA Double Trolley Shelter is a large, contemporary style shelter. Ideal for use on retail parks, it is designed to keep trolleys organised while protecting them from the elements.

Available ragged or flanged, the shelter is manufactured from galvanised mild steel with UV stable PETG sheeting.

The Double Trolley Shelter can be coated to any standard BS/RAL colour (please state codes at time of order).