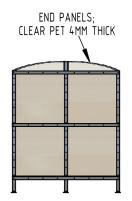

Available ragged or flanged, the shelter is manufactured from galvanised mild steel with UV stable PETG sheeting.

The Double Trolley Shelter can be coated to any standard BS/RAL colour (please state codes at time of order).