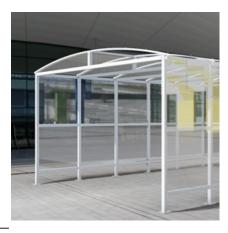

## Double Trolley Shelter Galvanised Steel Frame

The AUTOPA Double Trolley Shelter is a large, contemporary style shelter. Ideal for use on retail parks, it is designed to keep trolleys organised while protecting them from the elements.

Available ragged or flanged, the shelter is manufactured from galvanised mild steel with UV stable PETG sheeting.

The Double Trolley Shelter can be coated to any standard BS/RAL colour (please state codes at time of order).