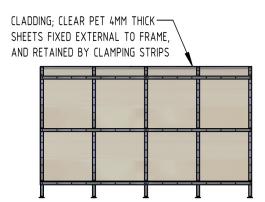

Available ragged or flanged, the shelter is manufactured from galvanised mild steel with UV stable PETG sheeting.

The Double Trolley Shelter can be coated to any standard BS/RAL colour (please state codes at time of order).