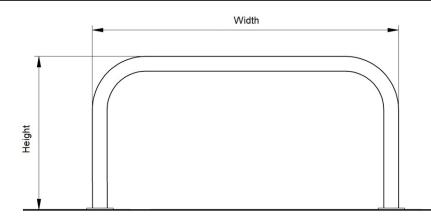

Available in a variety of heights and widths, available as concrete in, bolt down or removable for occasional access.

Available as galvanised as standard. Stainless steel, galvanised and colour coated available extra.

| Part Number | Description, Height above ground x overall width | Weight (kg)  |
|-------------|--------------------------------------------------|--------------|
| 138 178 900 | 500 x 750 Galvanised - Bolt Down                 | 12kg         |
| 138 178 901 | 500 x 1000 Galvanised - Bolt Down                | 14kg         |
| 138 178 906 | 500 x 1500 Galvanised - Bolt Down                | 17kg         |
| 138 178 912 | 500 x 2000 Galvanised - Bolt Down                | <b>20</b> kg |
| 138 178 916 | 750 x 1000 Galvanised - Bolt Down                | 17kg         |
| 138 178 922 | 750 x 1500 Galvanised - Bolt Down                | 20kg         |
| 138 178 928 | 750 x 2000 Galvanised - Bolt Down                | 24kg         |
| 138 178 931 | 1000 x 1000 Galvanised - Bolt Down               | 20kg         |
| 138 178 937 | 1000 x 1500 Galvanised - Bolt Down               | 24kg         |
| 138 178 943 | 1000 x 2000 Galvanised - Bolt Down               | 27kg         |