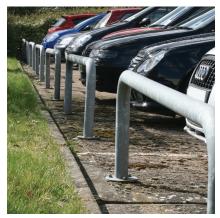

Suited to sites where aesthetics and security are equally important, perimeter barriers are commonly found outside car showrooms acting as protection for the cars on the forecourt without impeding a customer's view of the vehicles.