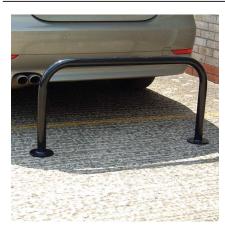

## Hooped Perimeter Barrier 90mm Diameter Galvanised, Bolt Down

Perimeter Barriers are designed to help secure site perimeters and provide a permanent obstacle to vehicle access, to mark boundaries, define trolley parks and protect vulnerable door entrances and exits.

Suited to sites where aesthetics and security are equally important, perimeter barriers are commonly found outside car showrooms acting as protection for the cars on the forecourt without impeding a customer's view of the vehicles.