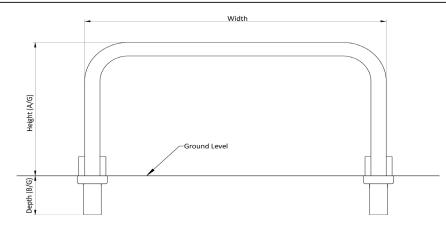

Available in a variety of heights and widths, available as concrete in, bolt down or removable for occasional access.

Galvanised, Stainless steel, galvanised and colour coated available.

| Part Number  | Description, Height above ground x overall width | Weight (kg)  |
|--------------|--------------------------------------------------|--------------|
| 138 177 666R | 500 x 750 Galvanised - Removable                 | 18kg         |
| 138 177 680R | 500 x 1000 Galvanised - Removable                | <b>20</b> kg |
| 138 177 678  | 500 x 1500 Galvanised - Removable                | 22kg         |
| 138 177 688R | 500 x 2000 Galvanised - Removable                | 25kg         |
| 138 177 664R | 750 x 1000 Galvanised - Removable                | 22kg         |
| 138 177 672  | 750 x 1500 Galvanised - Removable                | 25kg         |
| 138 177 676R | 750 x 2000 Galvanised - Removable                | 28kg         |
| 138 177 660R | 1000 x 1000 Galvanised - Removable               | 25kg         |
| 138 177 649  | 1000 x 1500 Galvanised - Removable               | 28kg         |
| 138 177 648  | 1000 x 2000 Galvanised - Removable               | 31kg         |