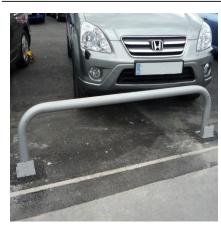

## Hooped Perimeter Barrier 76mm Diameter Galvanised, Removable

Perimeter Barriers are designed to help secure site perimeters and provide a permanent obstacle to vehicle access, to mark boundaries, define trolley parks and protect vulnerable door entrances and exits.

Suited to sites where aesthetics and security are equally important, perimeter barriers are commonly found outside car showrooms acting as protection for the cars on the forecourt without impeding a customer's view of the vehicles.