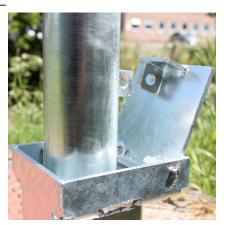

## **Product details**

- · 3mm wall thickness
- Removable, secured with padlock, (optional extra)
- Colour coated options available extra

## Installation & use

Bolt down to a suitable concrete surface.

Telescopic, removable and concrete in are supplied with welded fixing spikes to ensure firm ground anchorage into concrete.

Telescopic, removable and concrete in require a suitable excavated hole for installing into concrete.