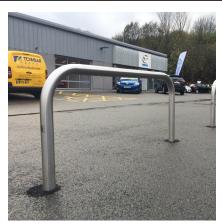

## Hooped Perimeter Barrier 60mm Diameter Stainless Steel, Concrete In

Perimeter Barriers are designed to help secure site perimeters and provide a permanent obstacle to vehicle access, to mark boundaries, define trolley parks and protect vulnerable door entrances and exits.

Suited to sites where aesthetics and security are equally important, perimeter barriers are commonly found outside car showrooms acting as protection for the cars on the forecourt without impeding a customer's view of the vehicles.

Available in a variety of heights and widths, available as concrete in, bolt down or removable for occasional access.

Galvanised, Stainless steel, galvanised and colour coated available.

| Part Number | Description, Height above ground x overall width    | Weight (kg) |
|-------------|-----------------------------------------------------|-------------|
| 138 205 241 | 500 x 750 Stainless Steel Grade 304 - Concrete In   | 5kg         |
| 138 205 239 | 500 x 1000 Stainless Steel Grade 304 - Concrete In  | 5kg         |
| 138 205 235 | 500 x 1500 Stainless Steel Grade 304 - Concrete In  | 6kg         |
| 138 205 231 | 500 x 2000 Stainless Steel Grade 304 - Concrete In  | 7kg         |
| 138 205 224 | 750 x 1000 Stainless Steel Grade 304 - Concrete In  | 6kg         |
| 138 205 220 | 750 x 1500 Stainless Steel Grade 304 - Concrete In  | 7kg         |
| 138 205 216 | 750 x 2000 Stainless Steel Grade 304 - Concrete In  | 8kg         |
| 138 205 209 | 1000 x 1000 Stainless Steel Grade 304 - Concrete In | 7kg         |
| 138 205 205 | 1000 x 1500 Stainless Steel Grade 304 - Concrete In | 8kg         |
| 138 205 201 | 1000 x 2000 Stainless Steel Grade 304 - Concrete In | 10kg        |