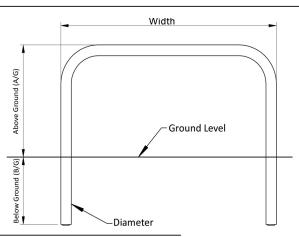

Available in a variety of heights and widths, available as concrete in, bolt down or removable for occasional access.

Galvanised, Stainless steel, galvanised and colour coated available.

| Part Number | Description, Height above ground x overall width    | Weight (kg) |
|-------------|-----------------------------------------------------|-------------|
| 138 205 241 | 500 x 750 Stainless Steel Grade 304 - Concrete In   | 5kg         |
| 138 205 239 | 500 x 1000 Stainless Steel Grade 304 - Concrete In  | 5kg         |
| 138 205 235 | 500 x 1500 Stainless Steel Grade 304 - Concrete In  | 6kg         |
| 138 205 231 | 500 x 2000 Stainless Steel Grade 304 - Concrete In  | 7kg         |
| 138 205 224 | 750 x 1000 Stainless Steel Grade 304 - Concrete In  | 6kg         |
| 138 205 220 | 750 x 1500 Stainless Steel Grade 304 - Concrete In  | 7kg         |
| 138 205 216 | 750 x 2000 Stainless Steel Grade 304 - Concrete In  | 8kg         |
| 138 205 209 | 1000 x 1000 Stainless Steel Grade 304 - Concrete In | 7kg         |
| 138 205 205 | 1000 x 1500 Stainless Steel Grade 304 - Concrete In | 8kg         |
| 138 205 201 | 1000 x 2000 Stainless Steel Grade 304 - Concrete In | 10kg        |

## **Product details**

- · 2mm wall thickness
- · Concrete in 300mm (below ground)
- Brushed finish