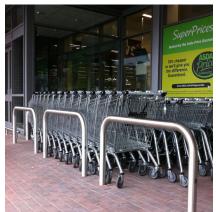

## Hooped Perimeter Barrier 60mm Diameter Stainless Steel, Concrete In

Perimeter Barriers are designed to help secure site perimeters and provide a permanent obstacle to vehicle access, to mark boundaries, define trolley parks and protect vulnerable door entrances and exits.

Suited to sites where aesthetics and security are equally important, perimeter barriers are commonly found outside car showrooms acting as protection for the cars on the forecourt without impeding a customer's view of the vehicles.