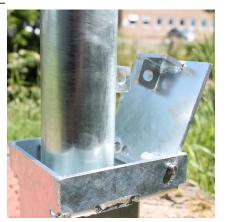

## Installation & use

Bolt down to a suitable concrete surface.

Telescopic, removable and concrete in are supplied with welded fixing spikes to ensure firm ground anchorage into concrete.

Telescopic, removable and concrete in require a suitable excavated hole for installing into concrete.