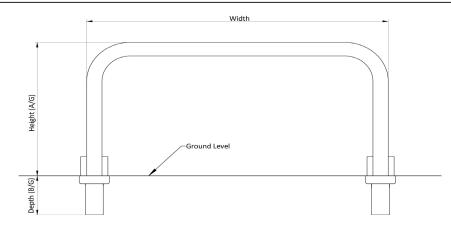

Available in a variety of heights and widths, available as concrete in, bolt down or removable for occasional access.

Galvanised, Stainless steel, galvanised and colour coated available.

| Part Number  | Description, Height above ground x overall width | Weight (kg) |
|--------------|--------------------------------------------------|-------------|
| 138 176 038R | 500 x 750 Galvanised - Removable                 | 16kg        |
| 138 176 044R | 500 x 1000 Galvanised - Removable                | 17kg        |
| 138 176 051  | 500 x 1500 Galvanised - Removable                | 19kg        |
| 138 176 057  | 500 x 2000 Galvanised - Removable                | 22kg        |
| 138 176 063  | 750 x 1000 Galvanised - Removable                | 19kg        |
| 138 176 071  | 750 x 1500 Galvanised - Removable                | 22kg        |
| 138 176 077  | 750 x 2000 Galvanised - Removable                | 24kg        |
| 138 176 084R | 1000 x 1000 Galvanised - Removable               | 22kg        |
| 138 176 090R | 1000 x 1500 Galvanised - Removable               | 24kg        |
| 138 176 099  | 1000 x 2000 Galvanised - Removable               | 26kg        |