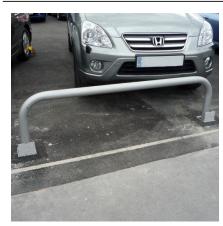

## Hooped Perimeter Barrier 60mm Diameter Galvanised, Removable

Perimeter Barriers are designed to help secure site perimeters and provide a permanent obstacle to vehicle access, to mark boundaries, define trolley parks and protect vulnerable door entrances and exits.

Suited to sites where aesthetics and security are equally important, perimeter barriers are commonly found outside car showrooms acting as protection for the cars on the forecourt without impeding a customer's view of the vehicles.