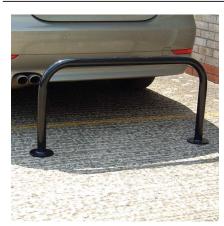

## Hooped Perimeter Barrier 48mm Diameter Galvanised, Bolt Down

Perimeter Barriers are designed to help secure site perimeters and provide a permanent obstacle to vehicle access, to mark boundaries, define trolley parks and protect vulnerable door entrances and exits.

Suited to sites where aesthetics and security are equally important, perimeter barriers are commonly found outside car showrooms acting as protection for the cars on the forecourt without impeding a customer's view of the vehicles.