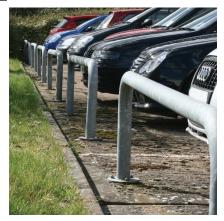

## Hooped Perimeter Barrier 48mm Diameter Galvanised, Bolt Down

Perimeter Barriers are designed to help secure site perimeters and provide a permanent obstacle to vehicle access, to mark boundaries, define trolley parks and protect vulnerable door entrances and exits.

Suited to sites where aesthetics and security are equally important, perimeter barriers are commonly found outside car showrooms acting as protection for the cars on the forecourt without impeding a customer's view of the vehicles.