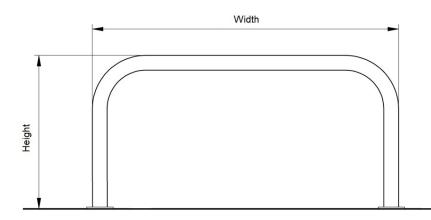

Available in a variety of heights and widths, available as concrete in, bolt down or removable for occasional access.

Available as galvanised as standard. Stainless steel, galvanised and colour coated available extra.

| Part Number | Description, Height above ground x overall width | Weight (kg) |
|-------------|--------------------------------------------------|-------------|
| 138 174 827 | 500 x 500 Galvanised - Bolt Down                 | 5kg         |
| 138 174 805 | 500 x 1000 Galvanised - Bolt Down                | 7kg         |
| 138 174 809 | 500 x 1500 Galvanised - Bolt Down                | 9kg         |
| 138 174 816 | 500 x 2000 Galvanised - Bolt Down                | 11kg        |
| 138 174 810 | 750 x 1000 Galvanised - Bolt Down                | 9kg         |
| 138 174 812 | 750 x 1500 Galvanised - Bolt Down                | 11kg        |
| 138 174 864 | 750 x 2000 Galvanised - Bolt Down                | 12kg        |
| 138 174 815 | 1000 x 1000 Galvanised - Bolt Down               | 11kg        |
| 138 174 823 | 1000 x 1500 Galvanised - Bolt Down               | 12kg        |
| 138 174 820 | 1000 x 2000 Galvanised - Bolt Down               | 14kg        |

## **Product details**

- · 3mm wall thickness
- 6 bolts required per barrier
- Round flange plate 133mm x 5mm

Colour coated options available extra

Installation & use

Bolt down to a suitable concrete surface.