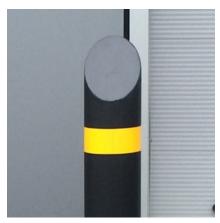

## Removable Mitre Top Bollard 1000mm Above Ground 76mm - 193mm Diameter Galvanised & Black

The AUTOPA Removable Mitre Top Bollard has a modern and striking design. Aesthetically pleasing, this simple, elegant bollard is perfect for preventing unauthorised vehicle access or parking in communal areas.

Manufactured from galvanised mild steel, it is designed to look good on even the busiest sites for many years. A padlock to secure the removable version is available at an extra cost.

Mitre Top Bollards shown are coated black, complete with (an optional, available at extra cost) yellow reflective band. Other colours are available upon request (please state RAL number at time of order).