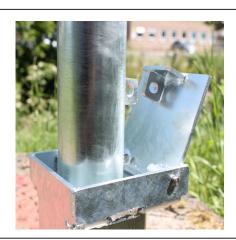

## Installation & use

Bolt down to a suitable concrete surface.

Telescopic, removable and concrete in are supplied with welded fixing spikes to ensure firm ground anchorage into concrete.

Telescopic, removable and concrete in require a suitable excavated hole for installing into concrete.