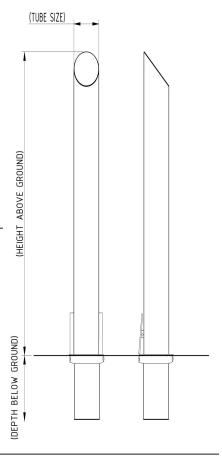

## **Product details**

- · 1000mm height above ground
- 3mm wall thickness 76mm 127mm and 152mm Diameters
- Price excludes padlock to secure

- · Socket 220mm (below ground)
- 5mm wall thickness -139mm, and 168mm-193mm Diameters