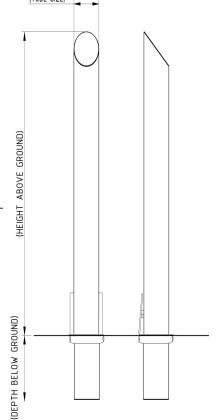

## **Product details**

- 1000mm height above ground
- 3mm wall thickness 76mm 127mm and 152mm diameters
- Price excludes padlock to secure

- Socket 220mm (below ground)
- 5mm wall thickness -139mm, and 168mm-193mm diameters