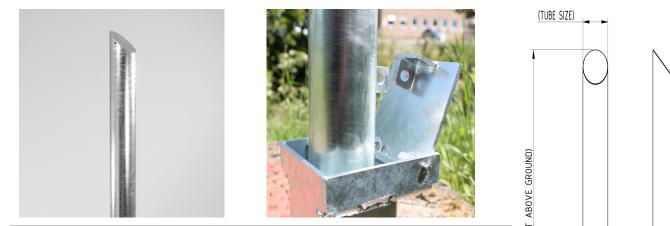

## Removable Mitre Top Bollard 1000mm Above Ground 76mm - 193mm Diameter Galvanised

The AUTOPA Removable Mitre Top Bollard has a modern and striking design. Aesthetically pleasing, this simple, elegant bollard is perfect for preventing unauthorised vehicle access or parking in communal areas.

Manufactured from galvanised mild steel, it is designed to look good on even the busiest sites for many years. A padlock to secure the removable version is available at an extra cost.

Colour coated versions are available upon request (please state RAL number at time of order).

## **Product details**

- 1000mm height above ground
- 3mm wall thickness 76mm 127mm and 152mm diameters
- Price excludes padlock to secure

- Socket 220mm (below ground)
- 5mm wall thickness -139mm, and 168mm-193mm diameters