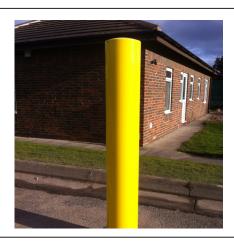

## Plain Round Bollard 1500mm Above Ground 114mm - 219mm Diameter Galvanised & Yellow

AUTOPA's range of Plain Round Bollards offers a simple and cost effective means of establishing control over parking and access. Yellow bollards are suitable for use where high visability is paramount and can be used around pedestrian precincts, pavements, play and parking areas, as part of traffic calming measures, pedestrianisation schemes and as a deterrent to ram-raiders.