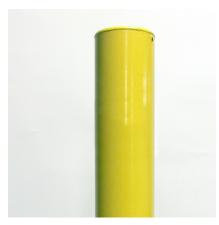

## Plain Round Bollard 1500mm Above Ground 114mm - 219mm Diameter Galvanised & Yellow

AUTOPA's range of Plain Round Bollards offers a simple and cost effective means of establishing control over parking and access. Yellow bollards are suitable for use where high visability is paramount and can be used around pedestrian precincts, pavements, play and parking areas, as part of traffic calming measures, pedestrianisation schemes and as a deterrent to ram-raiders.