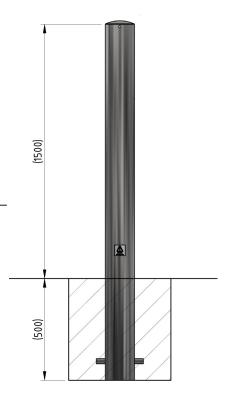

## **Product details**

- 3mm wall thickness 114mm and 152mm diameters
- 5mm wall thickness 139mm 219mm diameters
- Concrete in 500mm (below ground)

- Round flange plate 180mm x 5mm 76mm to 114mm diameters
- Square flange plate 250mm sq x 10mm 127mm to 193mm diameters
- Square flange plate 400mm sq x 10mm 219 diameter

## Installation & use

Bolt down to a suitable concrete surface.

Telescopic, removable and concrete in are supplied with welded fixing spikes to ensure firm ground anchorage into concrete.

Telescopic, removable and concrete in require a suitable excavated hole for installing into concrete.