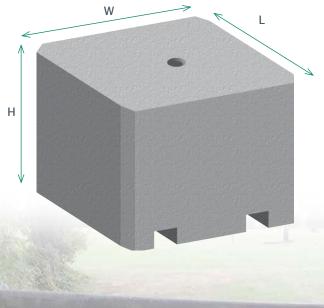

#### **Security blocks**

| Туре                      | Length | Width  | Height | Weight |
|---------------------------|--------|--------|--------|--------|
| Security block            | 990mm  | 1225mm | 770mm  | 2000kg |
| Vee™ block                | 1830mm | 610mm  | 610mm  | 1600kg |
| Duo™ block                | 1800mm | 600mm  | 450mm  | 1125kg |
| Legato <sup>™</sup> block | 1600mm | 800mm  | 800mm  | 2360kg |
| Marquee block             | 1000mm | 750mm  | 750mm  | 1100kg |
| Marquee block             | 1000mm | 550mm  | 450mm  | 480kg  |