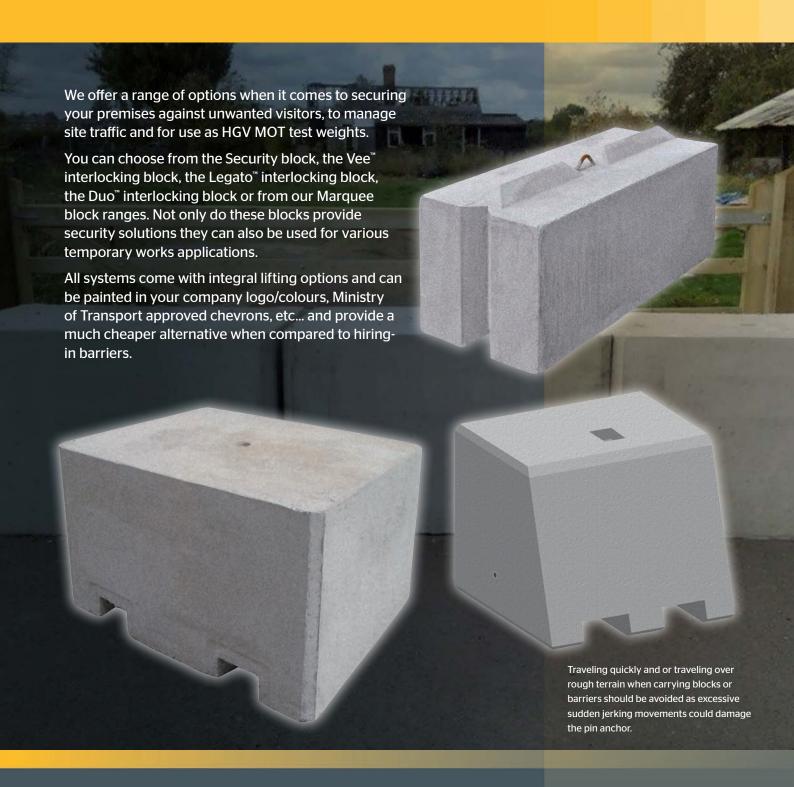

### **Security Block**

Our large two tonne precast concrete blocks are designed and manufactured to be used as security blocks preventing access to land and buildings and are ideal for blocking entrances and gateways or for use as HGV MOT test weights.

All of the blocks have their own lifting and placing systems and can be delivered and installed by our specialist team using the...