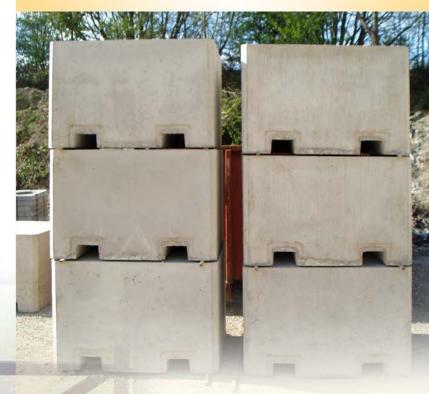

### **Security Block**

Our large two tonne precast concrete blocks are designed and manufactured to be used as security blocks preventing access to land and buildings and are ideal for blocking entrances and gateways or for use as HGV MOT test weights.

All of the blocks have their own lifting and placing systems and can be delivered and installed by our specialist team using the...